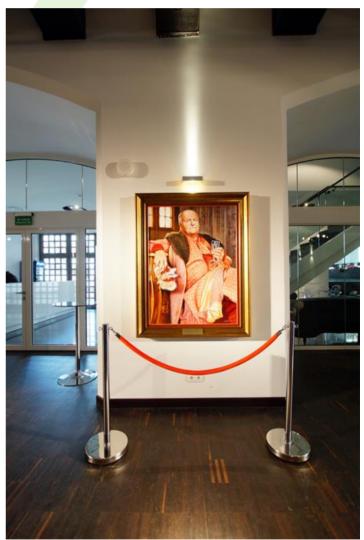

### MINI WALL C LED

#### **Architectural luminaires**









Aluminum made luminaire. Thanks to applied lenses of renowned producers there is possibility to arrange luminous flux UP/DOWN. MINI WALL C LED UP&DOWN is recommended to be installed as a decorative and accent lighting.



Opera on the Castle, Szczecin

















## Main parameters:

| Name                           | Luminous flux LED [lm] | Power of luminaire [W] | Color [K]   | Dimensions A x B x H [mm] |
|--------------------------------|------------------------|------------------------|-------------|---------------------------|
| MINI WALL C LED UP&DOWN 2X1,7W | 248 / 304              | 5                      | 3000 / 4000 | 200 x 90 x 45             |

## **Technical drawing:**



# **Light and electrical features:**

| Light source                     | LED                 |  |  |
|----------------------------------|---------------------|--|--|
| Voltage                          | 220240 V, 5060 Hz   |  |  |
| Lifetime of LED sources [h]      | 50000               |  |  |
| Lx/By