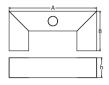

## **Technical drawing:**

## Main parameters:

| Name                           | Luminous flux LED [lm] | Power of luminaire [W] | Color [K]   | Dimensions A x B x H [mm] |
|--------------------------------|------------------------|------------------------|-------------|---------------------------|
| MINI WALL C LED UP&DOWN 2X1,7W | 248 / 304              | 5                      | 3000 / 4000 | 200 x 90 x 45             |