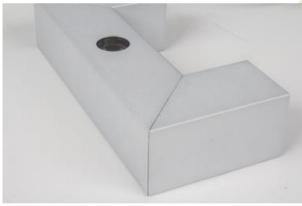

#### **Architectural luminaires**

Aluminum made luminaire. Thanks to applied lenses of renowned producers there is possibility to arrange luminous flux UP/DOWN. MINI WALL C LED UP&DOWN is recommended to be installed as a decorative and accent lighting.

## **Mechanical features:**

| Assembly | mounted on wall                           |
|----------|-------------------------------------------|
| Material | aluminum                                  |
| Color    | RAL 9006 (gray, metallic, fine structure) |
| Diffuser | transparent polycarbonate                 |