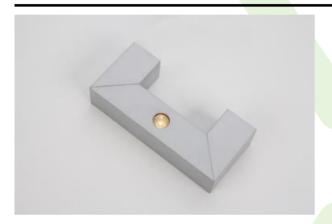

#### **Architectural luminaires**

Aluminum made luminaire. Thanks to applied lenses of renowned producers there is possibility to arrange luminous flux UP/DOWN. MINI WALL C LED UP&DOWN is recommended to be installed as a decorative and accent lighting.

## Main parameters:

| Name                           | Luminous flux LED [lm] | Power of luminaire [W] | Color [K]   | Dimensions A x B x H [mm] |
|--------------------------------|------------------------|------------------------|-------------|---------------------------|
| MINI WALL C LED UP&DOWN 2X1,7W | 248 / 304              | 5                      | 3000 / 4000 | 200 x 90 x 45             |

## **Mechanical features:**

| Assembly | mounted on wall                           |
|----------|-------------------------------------------|
| Material | aluminum                                  |
| Color    | RAL 9006 (gray, metallic, fine structure) |
| Diffuser | transparent polycarbonate                 |