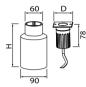

## **Technical drawing:**

## Main parameters:

| Name                        | Luminous flux LED [Im] | Power of luminaire [W] | Color [K] | Dimensions D x H [mm] |
|-----------------------------|------------------------|------------------------|-----------|-----------------------|
| MINI UP LED 11.5200.0032.20 | 182                    | 3                      | 3000      | Ø65 x 150             |