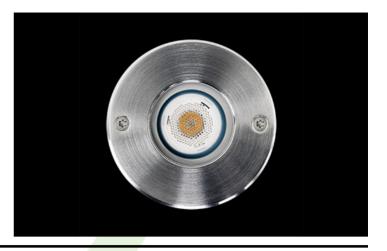

MINI UP LED

**Outdoor luminaires** 

Designed for inground installation. Body built in die-cast aluminium with the frontal made of tempered glass and stainless steel finished in polish steel. Luminaire is IP67 and IK08. Luminaire built-in an optical system based on synthetic material lenses with an angle beam of 20°.

## Main parameters:

| Name                        | Luminous flux LED [Im] | Power of luminaire [W] | Color [K] | Dimensions D x H [mm] |
|-----------------------------|------------------------|------------------------|-----------|-----------------------|
| MINI UP LED 11.5200.0032.20 | 182                    | 3                      | 3000      | Ø65 x 150             |

## **Mechanical features:**

| Assembly | into the ground            |
|----------|----------------------------|
| Material | aluminum / stainless steel |
| Color    | stainless steel            |
| Diffuser | hardened transparent glass |