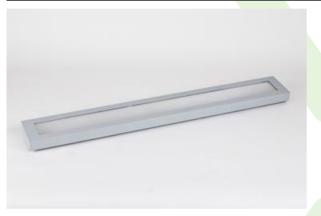

#### Surface mounted luminaires

We believe that the advantages of applying specific luminaries in public buildings depend mainly on their lighting properties. Their design should be simple and shouldn't capture attention. Lighting well designed builds friendly atmosphere, considers luminaries with high efficiency, gives comfort and creates most favourable conditions for people. Suspended, decorative luminary of direct light distribution. Is characterized by high lighting parameters and subtle construction. Casing of the luminary is made of powder-painted steel sheet. Grey is a standard colour of the luminary. Significant diversity of the value of luminous flux. Colour rendering index CRI: 80. The luminary perfectly matches interior design of representative facilities.