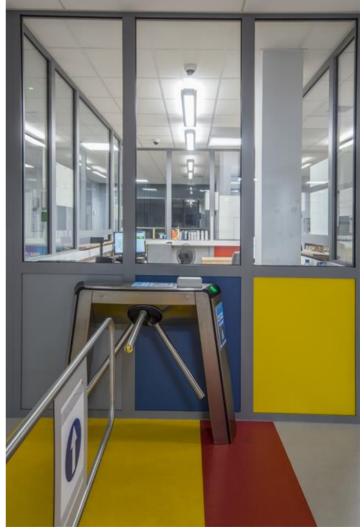

#### Surface mounted luminaires

We believe that the advantages of applying specific luminaries in public buildings depend mainly on their lighting properties. Their design should be simple and shouldn't capture attention. Lighting well designed builds friendly atmosphere, considers luminaries with high efficiency, gives comfort and creates most favourable conditions for people. Suspended, decorative luminary of direct light distribution. Is characterized by high lighting parameters and subtle construction. Casing of the luminary is made of powder-painted steel sheet. Grey is a standard colour of the luminary. Significant diversity of the value of luminous flux. Colour rendering index CRI: 80. The luminary perfectly matches interior design of representative facilities.

Family swimming pool, Białystok