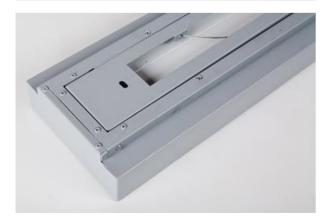

#### Surface mounted luminaires

We believe that the advantages of applying specific luminaries in public buildings depend mainly on their lighting properties. Their design should be simple and shouldn't capture attention. Lighting well designed builds friendly atmosphere, considers luminaries with high efficiency, gives comfort and creates most favourable conditions for people. Suspended, decorative luminary of direct light distribution. Is characterized by high lighting parameters and subtle construction. Casing of the luminary is made of powder-painted steel sheet. Grey is a standard colour of the luminary. Significant diversity of the value of luminous flux. Colour rendering index CRI: 80. The luminary perfectly matches interior design of representative facilities.