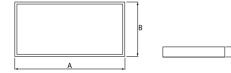

## Main parameters:

| Name                   | Luminous flux LED [lm] | Power of luminaire [W] | Color [K] | Dimensions A x B x H [mm] |
|------------------------|------------------------|------------------------|-----------|---------------------------|
| MATRIX LED L-DOWN 2600 | 2617                   | 14,4                   | 4000      | 1245 x 160 x 62           |
| MATRIX LED L-DOWN 4400 | 4565                   | 24,7                   | 4000      | 1245 x 160 x 62           |
| MATRIX LED L-DOWN 5200 | 5234                   | 28,2                   | 4000      | 1245 x 160 x 62           |
| MATRIX LED L-DOWN 8800 | 9130                   | 49,1                   | 4000      | 1245 x 160 x 62           |

## **Technical drawing:**