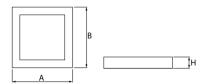

### Main parameters:

| Name               | Luminous flux LED [lm] | Power of luminaire [W] | Color [K]   | Dimensions A x B x H [mm] |
|--------------------|------------------------|------------------------|-------------|---------------------------|
| MOSAIC SQ LED 5200 | 5051 / 5234            | 28,2                   | 3000 / 4000 | 596 x 596 x 51            |
| MOSAIC SQ LED 8800 | 8811 / 9130            | 49,1                   | 3000 / 4000 | 596 x 596 x 51            |

## **Technical drawing:**