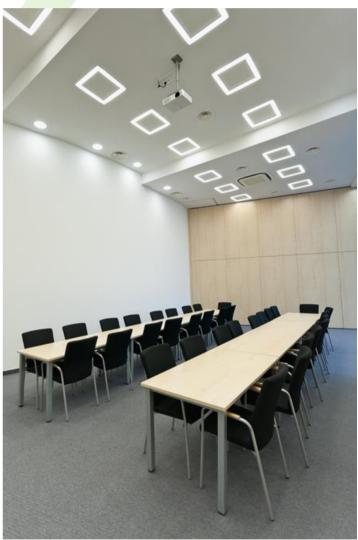

Mercedes showroom, Stryków

#### **Recessed luminaires**

LED luminary dedicated to be mounted on suspended modular ceilings or cardboard suspended ceilings (using adaptive frame). Housing made of steel sheet. Standard colour of the luminary is white (RAL 9016).Luminary available in PLX diffuser. Colour rendering index CRI: 80.