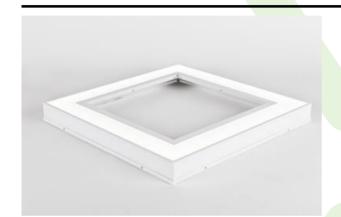

#### **Recessed luminaires**

LED luminary dedicated to be mounted on suspended modular ceilings or cardboard suspended ceilings (using adaptive frame). Housing made of steel sheet. Standard colour of the luminary is white (RAL 9016).Luminary available in PLX diffuser. Colour rendering index CRI: 80.

### Main parameters:

| Name               | Luminous flux LED [lm] | Power of luminaire [W] | Color [K]   | Dimensions A x B x H [mm] |
|--------------------|------------------------|------------------------|-------------|---------------------------|
| MOSAIC SQ LED 5200 | 5051 / 5234            | 28,2                   | 3000 / 4000 | 596 x 596 x 51            |
| MOSAIC SQ LED 8800 | 8811 / 9130            | 49,1                   | 3000 / 4000 | 596 x 596 x 51            |