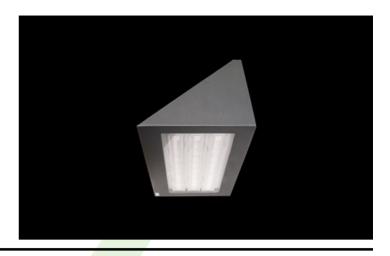

#### **Outdoor luminaires**

An outdoor fitting made for illuminating building facades and creating lighting effects. The body is made of aluminum painted with special facade paint which is resistant to bad weather conditions. Energy-efficient fitting made of component parts produced by renowned companies. The fitting is featured by a high level of protection against the penetration of solids and water: IP65, which renders the fitting an interesting decorative solution highlighting the architecture of an illuminated building.

## Main parameters:

| Name             | Luminous flux LED [lm] | Power of luminaire [W] | Color [K]   | Dimensions A x B x H [mm] |
|------------------|------------------------|------------------------|-------------|---------------------------|
| LUXWALL LED 3300 | 3316 / 3436            | 19,2                   | 3000 / 4000 | 360 x 240 x 220           |