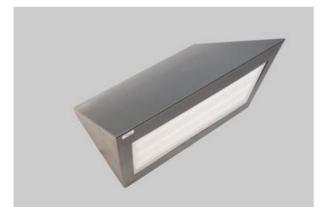

#### **Outdoor luminaires**

An outdoor fitting made for illuminating building facades and creating lighting effects. The body is made of aluminum painted with special facade paint which is resistant to bad weather conditions. Energy-efficient fitting made of component parts produced by renowned companies. The fitting is featured by a high level of protection against the penetration of solids and water: IP65, which renders the fitting an interesting decorative solution highlighting the architecture of an illuminated building.

## Main parameters:

| Name             | Luminous flux LED [lm] | Power of luminaire [W] | Color [K]   | Dimensions A x B x H [mm] |
|------------------|------------------------|------------------------|-------------|---------------------------|
| LUXWALL LED 3300 | 3316 / 3436            | 19,2                   | 3000 / 4000 | 360 x 240 x 220           |