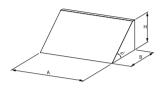

# **Technical drawing:**

## Main parameters:

| Name             | Luminous flux LED [lm] | Power of luminaire [W] | Color [K]   | Dimensions A x B x H [mm] |
|------------------|------------------------|------------------------|-------------|---------------------------|
| LUXWALL LED 3300 | 3316 / 3436            | 19,2                   | 3000 / 4000 | 360 x 240 x 220           |