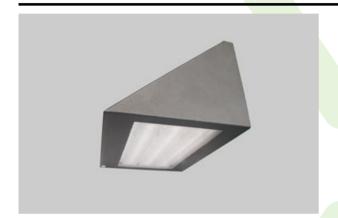

#### **Outdoor luminaires**

An outdoor fitting made for illuminating building facades and creating lighting effects. The body is made of aluminum painted with special facade paint which is resistant to bad weather conditions. Energy-efficient fitting made of component parts produced by renowned companies. The fitting is featured by a high level of protection against the penetration of solids and water: IP65, which renders the fitting an interesting decorative solution highlighting the architecture of an illuminated building.

## Main parameters:

| Name             | Luminous flux LED [lm] | Power of luminaire [W] | Color [K]   | Dimensions A x B x H [mm] |
|------------------|------------------------|------------------------|-------------|---------------------------|
| LUXWALL LED 3300 | 3316 / 3436            | 19,2                   | 3000 / 4000 | 360 x 240 x 220           |