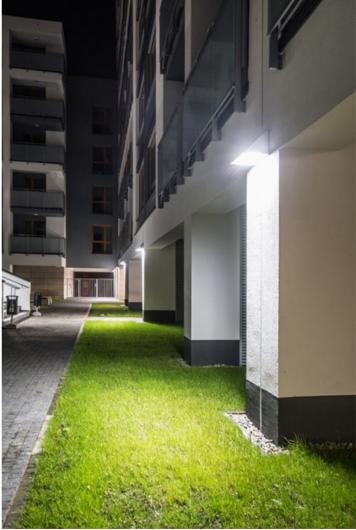

#### **Outdoor luminaires**

An outdoor fitting made for illuminating building facades and creating lighting effects. The body is made of aluminum painted with special facade paint which is resistant to bad weather conditions. Energy-efficient fitting made of component parts produced by renowned companies. The fitting is featured by a high level of protection against the penetration of solids and water: IP65, which renders the fitting an interesting decorative solution highlighting the architecture of an illuminated building.

RSM Praga - Osowskiego Street 11, Warsaw

## Main parameters:

| Name             | Luminous flux LED [lm] | Power of luminaire [W] | Color [K]   | Dimensions A x B x H [mm] |
|------------------|------------------------|------------------------|-------------|---------------------------|
| LUXWALL LED 3300 | 3316 / 3436            | 19,2                   | 3000 / 4000 | 360 x 240 x 220           |