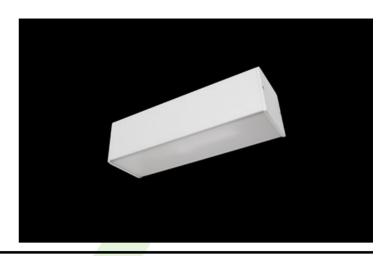

#### Surface mounted luminaires

Luminaire for intercheangable light sources so called Retofit suitable for E27 frame. The body is made of aluminum. PMMA milky colour diffuser. Very easy mounting and acess to the interior of the luminaire. Wall mounting (Online Kinkiet) or ceiling mounting (Online Surface).

# Mechanical features:

| Assembly | mounted on wall<br>surface mounted on ceiling |
|----------|-----------------------------------------------|
| Material | aluminum                                      |
| Color    | RAL 9016 (white)                              |
| Diffuser | PMMA opal                                     |