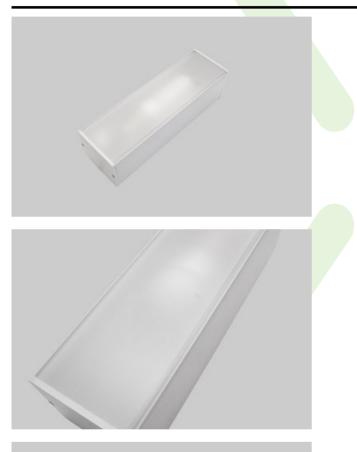

#### Surface mounted luminaires

Luminaire for intercheangable light sources so called Retofit suitable for E27 frame. The body is made of aluminum. PMMA milky colour diffuser. Very easy mounting and acess to the interior of the luminaire. Wall mounting (Online Kinkiet) or ceiling mounting (Online Surface).

# Mechanical features:

| Assembly | mounted on wall<br>surface mounted on ceiling |
|----------|-----------------------------------------------|
| Material | aluminum                                      |
| Color    | RAL 9016 (white)                              |
| Diffuser | PMMA opal                                     |