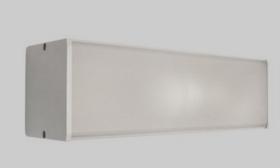

#### Surface mounted luminaires

Luminaire for intercheangable light sources so called Retofit suitable for E27 frame. The body is made of aluminum. PMMA milky colour diffuser. Very easy mounting and acess to the interior of the luminaire. Wall mounting (Online Kinkiet) or ceiling mounting (Online Surface).

# Mechanical features:

| Assembly | mounted on wall<br>surface mounted on ceiling |
|----------|-----------------------------------------------|
| Material | aluminum                                      |
| Color    | RAL 9016 (white)                              |
| Diffuser | PMMA opal                                     |