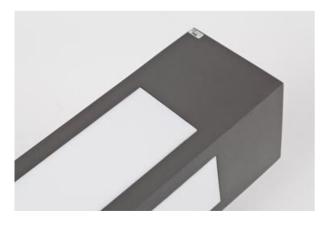

#### **Outdoor luminaires**

Outer luminary to be mounted on a solid surface (concrete, sett, or substructure) equipped with highly efficient energy saving LED sources of the newest generation. Luminary dedicated to illuminate pedestrians routes such as park alleys, parking site passages, property entrances. Its body made from aluminum which is coated by the facade powder used for outdoor activities. PC opal diffuser. Luminary is hermetic (IP65) – it guarantees no dust or water penetration. It is also shockproof (IK08).

## **Mechanical features:**

| Assembly | for the ground                                                                                                          |
|----------|-------------------------------------------------------------------------------------------------------------------------|
| Material | aluminum                                                                                                                |
| Color    | RAL 9005 (black)<br>RAL 9007 (dark gray, metallic, fine structure)<br>RAL 7016 (anthracite, metallic, fine structure) * |
| Diffuser | PC (opalescent polycarbonate)                                                                                           |