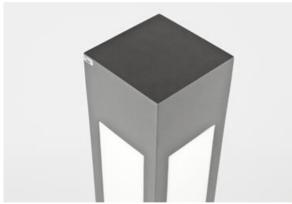

## **Mechanical features:**

| Assembly | for the ground                                                                                                          |
|----------|-------------------------------------------------------------------------------------------------------------------------|
| Material | aluminum                                                                                                                |
| Color    | RAL 9005 (black)<br>RAL 9007 (dark gray, metallic, fine structure)<br>RAL 7016 (anthracite, metallic, fine structure) * |
| Diffuser | PC (opalescent polycarbonate)                                                                                           |