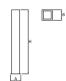

es, property entrances. Its body made from aluminum which is coated by the facade powder used for outdoor activities. PC opal diffuser. Luminary is hermetic (IP65) – it guarantees no dust or water penetration. It is also shockproof (IK08).



Mazda car showroom, Łódź















## Main parameters:

| Name                   | Luminous flux LED [lm] | Power of luminaire [W] | Color [K] | Dimensions A x B x H [mm] |
|------------------------|------------------------|------------------------|-----------|---------------------------|
| KUBIK POLE SOFT LED 1S | 4111                   | 26,4                   | 4000      | 220 x 220 x 900           |
| KUBIK POLE SOFT LED 4S | 4111                   | 26,4                   | 4000      | 220 x 220 x 900           |

## **Technical drawing:**



# Light and electrical features:

| Light source                     | LED                                        |
|----------------------------------|--------------------------------------------|
| Voltage                          | 220240 V, 5060 Hz                          |
| Lifetime of LED sources [h]      | 86000 (1) / 100000 (2) / 100000<br>(3)     |
| Lx/By                            | L90/B10 (1) / L80/B10 (2) /<br>L70/B10 (3) |
| CRI                              | >80                                        |
| SDCM (LED sources)               | 2                                          |
| Operating temperature range [°C] | -25 ÷ 30                                   |
| Driver                           | standard on/off (E)                        |
| Dilvei