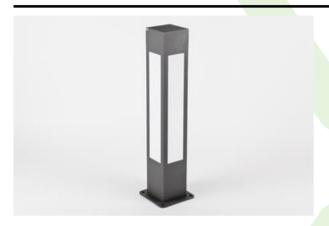

### **KUBIK POLE SOFT LED**

#### **Outdoor luminaires**

Outer luminary to be mounted on a solid surface (concrete, sett, or substructure) equipped with highly efficient energy saving LED sources of the newest generation. Luminary dedicated to illuminate pedestrians routes such as park alleys, parking site passages, property entrances. Its body made from aluminum which is coated by the facade powder used for outdoor activities. PC opal diffuser. Luminary is hermetic (IP65) – it guarantees no dust or water penetration. It is also shockproof (IK08).