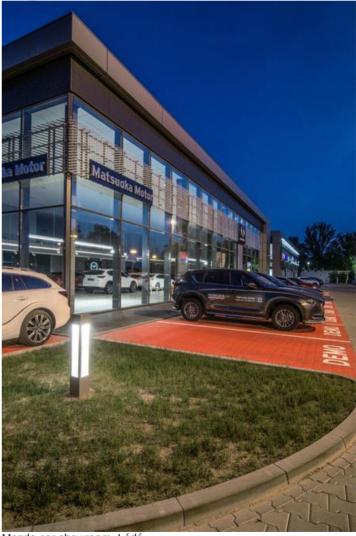

### **KUBIK POLE SOFT LED**

#### **Outdoor luminaires**









Outer luminary to be mounted on a solid surface (concrete, sett, or substructure) equipped with highly efficient energy saving LED sources of the newest generation. Luminary dedicated to illuminate pedestrians routes such as park alleys, parking site passages, property entrances. Its body made from aluminum which is coated by the facade powder used for outdoor activities. PC opal diffuser. Luminary is hermetic (IP65) – it guarantees no dust or water penetration. It is also shockproof (IK08).



Mazda car showroom, Łódź















## Main parameters:

| Name                   | Luminous flux LED [lm] | Power of luminaire [W] | Color [K] | Dimensions A x B x H [mm] |
|------------------------|------------------------|------------------------|-----------|---------------------------|
| KUBIK POLE SOFT LED 1S | 4111                   | 26,4                   | 4000      | 220 x 220 x 900           |
| KUBIK POLE SOFT LED 4S | 4111                   | 26,4                   | 4000      | 220 x 220 x 900           |

## **Technical drawing:**



# Light and electrical features:

| Light source                     | LED                                        |
|----------------------------------|--------------------------------------------|
| Voltage                          | 2202