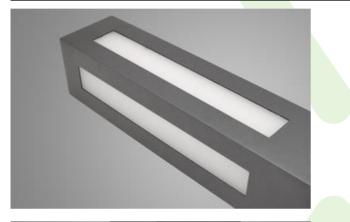

## KUBIK POLE SOFT 100 LED

**Outdoor luminaires** 

Outer luminary to be mounted on a solid surface (concrete, sett, or substructure) equipped with highly efficient energy saving LED sources of the newest generation. Luminary dedicated to illuminate pedestrians routes such as park alleys, parking site passages, property entrances. Its body made from aluminum (profile size 100x100mm) which is coated by the facade powder used for outdoor activities. PLX opal diffuser