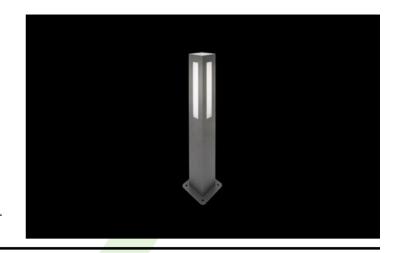

## KUBIK POLE SOFT 100 LED

**Outdoor luminaires** 

Outer luminary to be mounted on a solid surface (concrete, sett, or substructure) equipped with highly efficient energy saving LED sources of the newest generation. Luminary dedicated to illuminate pedestrians routes such as park alleys, parking site passages, property entrances. Its body made from aluminum (profile size 100x100mm) which is coated by the facade powder used for outdoor activities. PLX opal diffuser

#### Main parameters:

| Name                            | Luminous flux LED [Im] | Power of luminaire [W] | Color [K] | Dimensions A x B x H [mm] |
|---------------------------------|------------------------|------------------------|-----------|---------------------------|
| KUBIK POLE SOFT 100 LED 3S 3300 | 3309                   | 21                     | 4000      | 160 x 160 x 750           |
| KUBIK POLE SOFT 100 LED 4S 4400 | 4565                   | 24,7                   | 4000      | 160 x 160 x 750           |