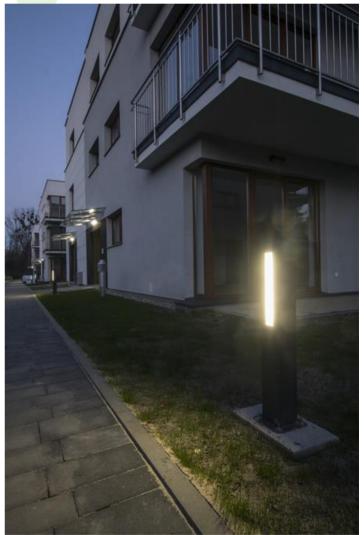

## KUBIK POLE SOFT 100 LED

**Outdoor luminaires** 

Outer luminary to be mounted on a solid surface (concrete, sett, or substructure) equipped with highly efficient energy saving LED sources of the newest generation. Luminary dedicated to illuminate pedestrians routes such as park alleys, parking site passages, property entrances. Its body made from aluminum (profile size 100x100mm) which is coated by the facade powder used for outdoor activities. PLX opal diffuser

Block of flats Sklepowa 22 street, Warsaw

R

[K]

#### Main parameters:

| Name                            | Luminous flux LED [Im] | Power of luminaire [W] | Color [K] | Dimensions A x B x H [mm] |
|---------------------------------|------------------------|------------------------|-----------|---------------------------|
| KUBIK POLE SOFT 100 LED 3S 3300 | 3309                   | 21                     | 4000      | 160 x 160 x 750           |
| KUBIK POLE SOFT 100 LED 4S 4400 | 4565                   | 24,7                   | 4000      | 160 x 160 x 750           |

### **Mechanical features:**

| Assembly | for the ground                                 |
|----------|------------------------------------------------|
| Material | aluminum                                       |
| Color    | RAL 9007 (dark gray, metallic, fine structure) |
| Diffuser | PMMA opal                                      |