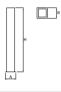

## **Technical drawing:**

#### Main parameters:

| Name                            | Luminous flux LED [Im] | Power of luminaire [W] | Color [K] | Dimensions A x B x H [mm] |
|---------------------------------|------------------------|------------------------|-----------|---------------------------|
| KUBIK POLE SOFT 100 LED 3S 3300 | 3309                   | 21                     | 4000      | 160 x 160 x 750           |
| KUBIK POLE SOFT 100 LED 4S 4400 | 4565                   | 24,7                   | 4000      | 160 x 160 x 750           |