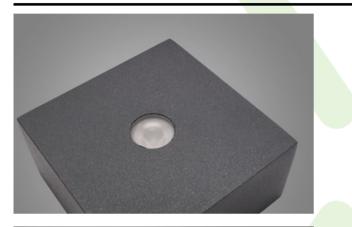

#### **Outdoor luminaires**

An outdoor fitting designed for ceiling mounting. The body is made of aluminum. Energy-efficient fitting made of component parts produced by renowned companies. Ergonomic shapes of the fitting enable the application of the Kubik-type fitting almost in every building. The assembly is very easy. Level of protection against penetration of dust and water - IP65. Kubik Ceiling Slim LED luminaire relative to the standard version has a smaller height. Kubik Ceiling Slim LED is more slim, and thus stands out from the ceiling for only 5 cm.

#### Main parameters:

| Name                              | Luminous flux LED [lm] | Power of luminaire [W] | Color [K] | Dimensions A x B x H [mm] |
|-----------------------------------|------------------------|------------------------|-----------|---------------------------|
| KUBIK CEILING SLIM LED 1X1,7W 24° | 152                    | 3                      | 4000      | 100 × 100 × 50            |
| KUBIK CEILING SLIM LED 1X2,4W 24° | 187                    | 4                      | 4000      | 100 x 100 x 50            |