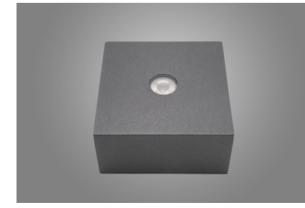

#### **Outdoor luminaires**

An outdoor fitting designed for ceiling mounting. The body is made of aluminum. Energy-efficient fitting made of component parts produced by renowned companies. Ergonomic shapes of the fitting enable the application of the Kubik-type fitting almost in every building. The assembly is very easy. Level of protection against penetration of dust and water - IP65. Kubik Ceiling Slim LED luminaire relative to the standard version has a smaller height. Kubik Ceiling Slim LED is more slim, and thus stands out from the ceiling for only 5 cm.

#### Main parameters:

| Name                              | Luminous flux LED [lm] | Power of luminaire [W] | Color [K] | Dimensions A x B x H [mm] |
|-----------------------------------|------------------------|------------------------|-----------|---------------------------|
| KUBIK CEILING SLIM LED 1X1,7W 24° | 152                    | 3                      | 4000      | 100 × 100 × 50            |
| KUBIK CEILING SLIM LED 1X2,4W 24° | 187                    | 4                      | 4000      | 100 x 100 x 50            |