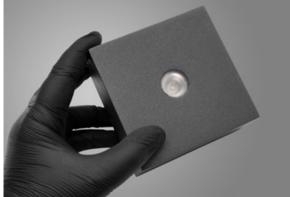

#### **Outdoor luminaires**

An outdoor fitting designed for ceiling mounting. The body is made of aluminum. Energy-efficient fitting made of component parts produced by renowned companies. Ergonomic shapes of the fitting enable the application of the Kubik-type fitting almost in every building. The assembly is very easy. Level of protection against penetration of dust and water - IP65. Kubik Ceiling Slim LED luminaire relative to the standard version has a smaller height. Kubik Ceiling Slim LED is more slim, and thus stands out from the ceiling for only 5 cm.

#### Main parameters:

| Name                              | Luminous flux LED [lm] | Power of luminaire [W] | Color [K] | Dimensions A x B x H [mm] |
|-----------------------------------|------------------------|------------------------|-----------|---------------------------|
| KUBIK CEILING SLIM LED 1X1,7W 24° | 152                    | 3                      | 4000      | 100 × 100 × 50            |
| KUBIK CEILING SLIM LED 1X2,4W 24° | 187                    | 4                      | 4000      | 100 x 100 x 50            |