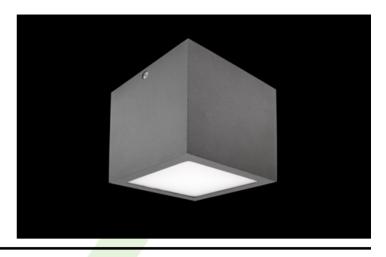

#### **KUBIK CEILING LED**

#### **Outdoor luminaires**

An outdoor fitting designed for ceiling mounting. The body is made of aluminum. Energy-efficient fitting made of component parts produced by renowned companies. Ergonomic shapes of the fitting enable the application of the Kubik-type fitting almost in every building. The assembly is very easy. Level of protection against penetration of dust and water - IP44.