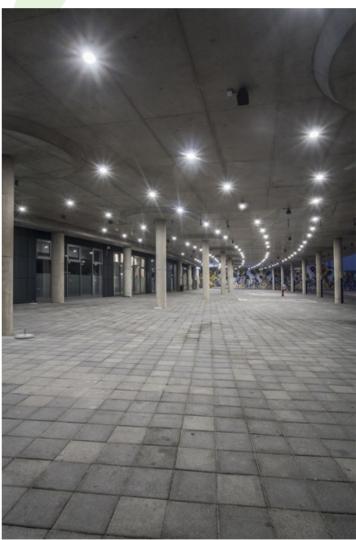

#### **KUBIK CEILING LED**

#### **Outdoor luminaires**









An outdoor fitting designed for ceiling mounting. The body is made of aluminum. Energy-efficient fitting made of component parts produced by renowned companies. Ergonomic shapes of the fitting enable the application of the Kubik-type fitting almost in every building. The assembly is very easy. Level of protection against penetration of dust and water - IP44.



Energa stadium, Gdańsk















### Main parameters:

| Name                   | Luminous flux LED [lm] | Power of luminaire [W] | Color [K]   | Dimensions A x B x H [mm] |
|------------------------|------------------------|------------------------|-------------|---------------------------|
| KUBIK CEILING LED 1800 | 2200 / 2268            | 12,5                   | 3000 / 4000 | 120 x 120 x 120           |

# **Technical drawing:**



# Light and electrical features:

| Light source                     | LED                                        |  |
|----------------------------------|--------------------------------------------|--|
| Voltage                          | 220240 V, 5060 Hz                          |  |
| Lifetime of LED sources [h]      | 95000 (1) / 100000 (2) / 1