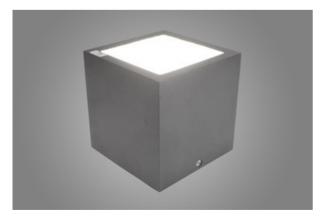

#### **KUBIK CEILING LED**

#### **Outdoor luminaires**

An outdoor fitting designed for ceiling mounting. The body is made of aluminum. Energy-efficient fitting made of component parts produced by renowned companies. Ergonomic shapes of the fitting enable the application of the Kubik-type fitting almost in every building. The assembly is very easy. Level of protection against penetration of dust and water - IP44.