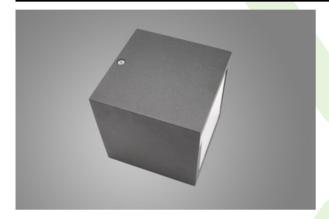

#### **KUBIK CEILING LED**

#### **Outdoor luminaires**

An outdoor fitting designed for ceiling mounting. The body is made of aluminum. Energy-efficient fitting made of component parts produced by renowned companies. Ergonomic shapes of the fitting enable the application of the Kubik-type fitting almost in every building. The assembly is very easy. Level of protection against penetration of dust and water - IP44.