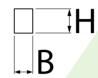

## Main parameters:

| Name                 | Luminous flux LED [Im] | Power of luminaire [W] | Color [K]   | Dimensions A x B x H [mm] |
|----------------------|------------------------|------------------------|-------------|---------------------------|
| FASAD FLOOR LED 2200 | 2203 / 2283            | 12,6                   | 3000 / 4000 | 637 x 120 x 127           |
| FASAD FLOOR LED 4400 | 4406 / 4565            | 24,7                   | 3000 / 4000 | 1237 x 120 x 127          |

## **Technical drawing:**