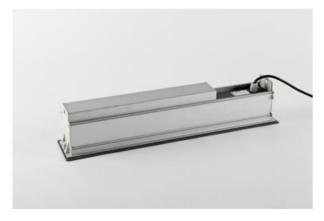

#### **Outdoor luminaires**

Luminary equipped with highly efficient LED sources. Its body made with aluminum profile that is power coated and resistant to all atmospheric conditions . Optical system consists of high class line lenses made with transparent PC. Diffusor is made from transparent or sand blasted hardened glass assembled in the body of the luminary. Its tightness is provided owing to the higher class silicon seals, all the screws used are from INOX steel. Assembling in ground possible thanks to the mounting box made with aluminum profile included in set. Purpose: illuminating parks and squares, decorative illumination of entrances and paths, as well as surroundings of building structures, small architectural, scientific or natural objects.

## **Mechanical features:**

| Assembly | into the ground                 |  |  |
|----------|---------------------------------|--|--|
| Material | aluminum                        |  |  |
| Color    | gray                            |  |  |
| Diffuser | SH (transparent hardened glass) |  |  |