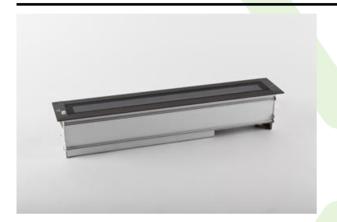

#### **Outdoor luminaires**

Luminary equipped with highly efficient LED sources. Its body made with aluminum profile that is power coated and resistant to all atmospheric conditions . Optical system consists of high class line lenses made with transparent PC. Diffusor is made from transparent or sand blasted hardened glass assembled in the body of the luminary. Its tightness is provided owing to the higher class silicon seals, all the screws used are from INOX steel. Assembling in ground possible thanks to the mounting box made with aluminum profile included in set. Purpose: illuminating parks and squares, decorative illumination of entrances and paths, as well as surroundings of building structures, small architectural, scientific or natural objects.

## Main parameters:

| Name                 | Luminous flux LED [Im] | Power of luminaire [W] | Color [K]   | Dimensions A x B x H [mm] |
|----------------------|------------------------|------------------------|-------------|---------------------------|
| FASAD FLOOR LED 2200 | 2203 / 2283            | 12,6                   | 3000 / 4000 | 637 x 120 x 127           |
| FASAD FLOOR LED 4400 | 4406 / 4565            | 24,7                   | 3000 / 4000 | 1237 x 120 x 127          |