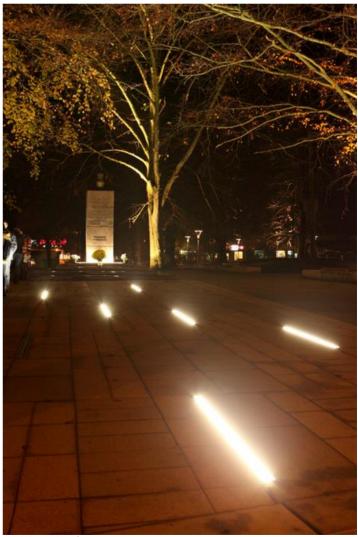

#### **FASAD FLOOR LED**

#### **Outdoor luminaires**









Luminary equipped with highly efficient LED sources. Its body made with aluminum profile that is power coated and resistant to all atmospheric conditions . Optical system consists of high class line lenses made with transparent PC. Diffusor is made from transparent or sand blasted hardened glass assembled in the body of the luminary. Its tightness is provided owing to the higher class silicon seals, all the screws used are from INOX steel. Assembling in ground possible thanks to the mounting box made with aluminum profile included in set. Purpose: illuminating parks and squares, decorative illumination of entrances and paths, as well as surroundings of building structures, small architectural, scientific or natural objects.



Park in Goleniów















## Main parameters:

| Name                 | Luminous flux LED [Im] | Power of luminaire [W] | Color [K]   | Dimensions A x B x H [mm] |
|----------------------|------------------------|------------------------|-------------|---------------------------|
| FASAD FLOOR LED 2200 | 2203 / 2283            | 12,6                   | 3000 / 4000 | 637 x 120 x 127           |
| FASAD FLOOR LED 4400 | 4406 / 4565            | 24,7                   | 3000 / 4000 | 1237 x 120 x 127          |

## **Technical drawing:**





# Light and electrical features:

| Light source                     | LED                       |  |  |
|----------------------------------|---------------------------|--|--|
| Voltage                          | 220240 V, 5060 Hz         |  |