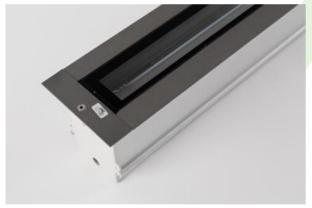

#### **Outdoor luminaires**

Luminary equipped with highly efficient LED sources. Its body made with aluminum profile that is power coated and resistant to all atmospheric conditions . Optical system consists of high class line lenses made with transparent PC. Diffusor is made from transparent or sand blasted hardened glass assembled in the body of the luminary. Its tightness is provided owing to the higher class silicon seals, all the screws used are from INOX steel. Assembling in ground possible thanks to the mounting box made with aluminum profile included in set. Purpose: illuminating parks and squares, decorative illumination of entrances and paths, as well as surroundings of building structures, small architectural, scientific or natural objects.

## Main parameters:

| Name                 | Luminous flux LED [Im] | Power of luminaire [W] | Color [K]   | Dimensions A x B x H [mm] |
|----------------------|------------------------|------------------------|-------------|---------------------------|
| FASAD FLOOR LED 2200 | 2203 / 2283            | 12,6                   | 3000 / 4000 | 637 x 120 x 127           |
| FASAD FLOOR LED 4400 | 4406 / 4565            | 24,7                   | 3000 / 4000 | 1237 x 120 x 127          |