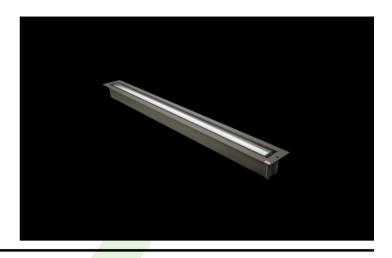

#### **Outdoor luminaires**

Luminary equipped with highly efficient LED sources. Its body made with aluminum profile that is power coated and resistant to all atmospheric conditions . Optical system consists of high class line lenses made with transparent PC. Diffusor is made from transparent or sand blasted hardened glass assembled in the body of the luminary. Its tightness is provided owing to the higher class silicon seals, all the screws used are from INOX steel. Assembling in ground possible thanks to the mounting box made with aluminum profile included in set. Purpose: illuminating parks and squares, decorative illumination of entrances and paths, as well as surroundings of building structures, small architectural, scientific or natural objects.

## Main parameters:

| Name                 | Luminous flux LED [Im] | Power of luminaire [W] | Color [K]   | Dimensions A x B x H [mm] |
|----------------------|------------------------|------------------------|-------------|---------------------------|
| FASAD FLOOR LED 2200 | 2203 / 2283            | 12,6                   | 3000 / 4000 | 637 x 120 x 127           |
| FASAD FLOOR LED 4400 | 4406 / 4565            | 24,7                   | 3000 / 4000 | 1237 x 120 x 127          |