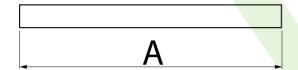

## Main parameters:

| Name                 | Luminous flux LED [Im] | Power of luminaire [W] | Color [K]   | Dimensions A x B x H [mm] |
|----------------------|------------------------|------------------------|-------------|---------------------------|
| FASAD FLOOR LED 2200 | 2203 / 2283            | 12,6                   | 3000 / 4000 | 637 x 120 x 127           |
| FASAD FLOOR LED 4400 | 4406 / 4565            | 24,7                   | 3000 / 4000 | 1237 x 120 x 127          |

## **Technical drawing:**