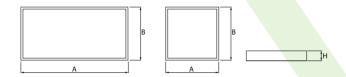

## Main parameters:

| Name                      | Luminous flux LED [lm] | Power of luminaire [W] | Color [K]   | Dimensions A x B x H [mm] |
|---------------------------|------------------------|------------------------|-------------|---------------------------|
| EUROPANEL LED CIRCLE 3800 | 3450 / 3653            | 21                     | 3000 / 4000 | 595 x 595 x 11            |
| EUROPANEL LED CIRCLE 4800 | 4811 / 5095            | 29,3                   | 3000 / 4000 | 595 x 595 x 11            |
| EUROPANEL LED CIRCLE 5800 | 6147 / 6508            | 45,6                   | 3000 / 4000 | 595 x 595 x 11            |

## **Technical drawing:**