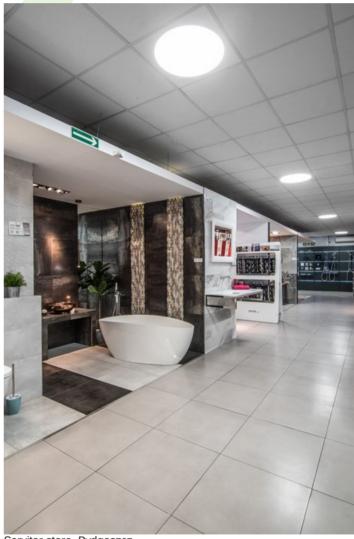

#### **EUROPANEL LED CIRCLE UGR<19**

#### **UGR<19 luminaires**









Modern LED panel for installation in suspended ceilings or directly on the ceiling. Equipped with the highly efficient LED sources. Luminary body made from aluminum. PMMA opal diffuser. Colour of luminary - white. CRI>80. Luminary dedicated for the public use structure like offices, conference rooms, classrooms, lecture halls etc



Servitor store, Bydgoszcz

















## Main parameters:

| Name                      | Luminous flux LED [lm] | Power of luminaire [W] | Color [K]   | Dimensions A x B x H [mm] |
|---------------------------|------------------------|------------------------|-------------|---------------------------|
| EUROPANEL LED CIRCLE 3800 | 3450 / 3653            | 21                     | 3000 / 4000 | 595 x 595 x 11            |
| EUROPANEL LED CIRCLE 4800 | 4811 / 5095            | 29,3                   | 3000 / 4000 | 595 x 595 x 11            |
| EUROPANEL LED CIRCLE 5800 | 6147 / 6508            | 45,6                   | 3000 / 4000 | 595 x 595 x 11            |

## **Technical drawing:**



# Light and electrical features:

| Light source                              | LED