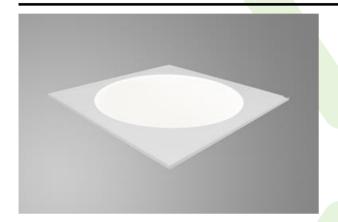

#### **EUROPANEL LED CIRCLE UGR<19**

#### **UGR<19 luminaires**

Modern LED panel for installation in suspended ceilings or directly on the ceiling. Equipped with the highly efficient LED sources. Luminary body made from aluminum. PMMA opal diffuser. Colour of luminary - white. CRI>80. Luminary dedicated for the public use structure like offices, conference rooms, classrooms, lecture halls etc