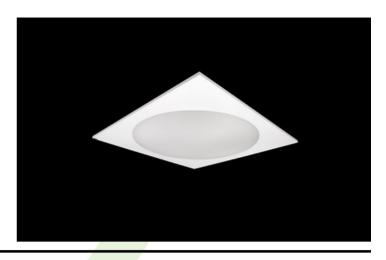

#### **EUROPANEL LED CIRCLE UGR<19**

#### **UGR<19 luminaires**

Modern LED panel for installation in suspended ceilings or directly on the ceiling. Equipped with the highly efficient LED sources. Luminary body made from aluminum. PMMA opal diffuser. Colour of luminary - white. CRI>80. Luminary dedicated for the public use structure like offices, conference rooms, classrooms, lecture halls etc