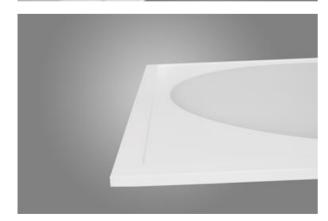

# **EUROPANEL LED CIRCLE**

#### **Recessed luminaires**

Modern LED panel for installation in suspended ceilings or directly on the ceiling. Equipped with the highly efficient LED sources. Luminary body made from aluminum. PMMA opal diffuser. Colour of luminary -white. Luminary dedicated for the public use structure like offices, conference rooms, classrooms, lecture halls etc.

## **Mechanical features:**

| Assembly | mounted in module ceilings, plasterboard ceilings or directly on the ceiling |
|----------|------------------------------------------------------------------------------|
| Material | aluminum                                                                     |
| Color    | RAL 9016 (white)                                                             |
| Diffuser | Micro-PRM (micro-prismatic diffuser PMMA)<br>PLX (PMMA opal)                 |