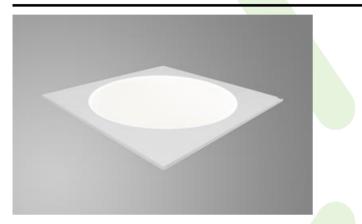

# **EUROPANEL LED CIRCLE**

#### **Recessed luminaires**

Modern LED panel for installation in suspended ceilings or directly on the ceiling. Equipped with the highly efficient LED sources. Luminary body made from aluminum. PMMA opal diffuser. Colour of luminary -white. Luminary dedicated for the public use structure like offices, conference rooms, classrooms, lecture halls etc.