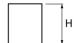

# **Technical drawing:**

## Main parameters:

| Name              | Luminous flux LED [lm] | Power of luminaire [W] | Color [K]   | Dimensions D x H [mm] |
|-------------------|------------------------|------------------------|-------------|-----------------------|
| BERYL LED NO 1500 | 1500                   | 10                     | 3000 / 4000 | Ø210 x 110            |
| BERYL LED NO 2200 | 2193 / 2334            | 16                     | 3000 / 4000 | Ø210 x 110            |
| BERYL LED NO 3000 | 2791 / 2970            | 21                     | 3000 / 4000 | Ø210 x 110            |