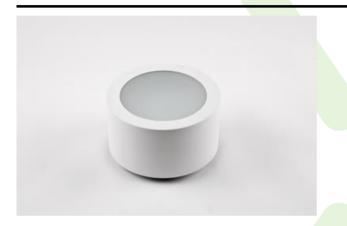

#### **Surface mounted luminaires**

Surface mounted luminary of down light type which is built from powder coated steel sheet. IP20 tightness level. Its diffuser optionally can be made from opal PMMA. BERYL LED NO/NK luminary is perfect to be used in prestige interiors such as hotels, banks, offices, boutiques, and car showrooms.