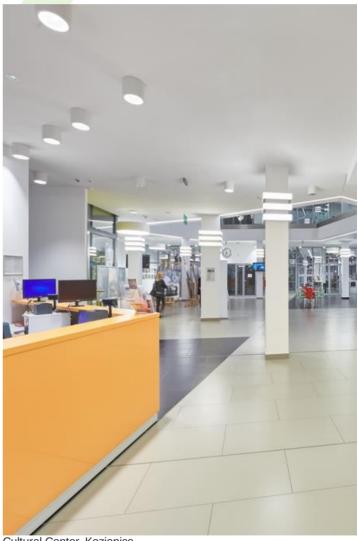

#### **Surface mounted luminaires**

Surface mounted luminary of down light type which is built from powder coated steel sheet. IP20 tightness level. Its diffuser optionally can be made from opal PMMA. BERYL LED NO/NK luminary is perfect to be used in prestige interiors such as hotels, banks, offices, boutiques, and car showrooms.

Cultural Center, Kozienice