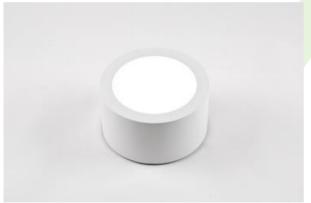

#### **Surface mounted luminaires**

Surface mounted luminary of down light type which is built from powder coated steel sheet. IP20 tightness level. Its diffuser optionally can be made from opal PMMA. BERYL LED NO/NK luminary is perfect to be used in prestige interiors such as hotels, banks, offices, boutiques, and car showrooms.