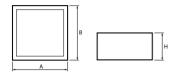

## Main parameters:

| Name              | Luminous flux LED [lm] | Power of luminaire [W] | Color [K]   | Dimensions A x B x H [mm] |
|-------------------|------------------------|------------------------|-------------|---------------------------|
| BERYL LED NK 1500 | 1500                   | 10                     | 3000 / 4000 | 200 x 200 x 110           |
| BERYL LED NK 2200 | 2193 / 2334            | 16                     | 3000 / 4000 | 200 x 200 x 110           |
| BERYL LED NK 3000 | 2791 / 2970            | 21                     | 3000 / 4000 | 200 x 200 x 110           |

## **Technical drawing:**