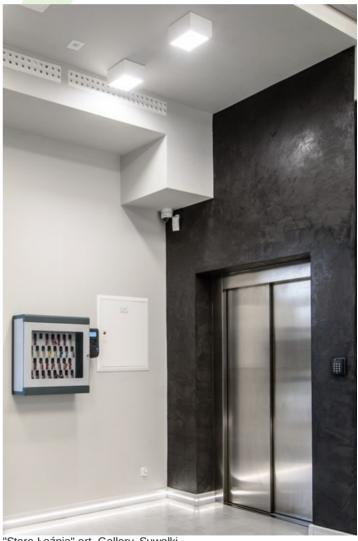

#### **Surface mounted luminaires**

Surface mounted luminary of down light type which is built from powder coated steel sheet. IP20 tightness level. Its diffuser optionally can be made from opal PMMA. BERYL LED NO/NK luminary is perfect to be used in prestige interiors such as hotels, banks, offices, boutiques, and car showrooms.

"Stara Łaźnia" art. Gallery, Suwałki