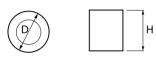

# **Technical drawing:**

#### Main parameters:

| Name                   | Luminous flux LED [Im] | Power of luminaire [W] | Color [K] | Dimensions D x H [mm] |
|------------------------|------------------------|------------------------|-----------|-----------------------|
| BERYL LED N12/230 3000 | 3108                   | 18,4                   | 4000      | Ø120 × 230            |
|                        |                        |                        |           |                       |