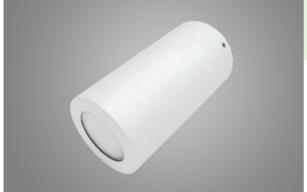

### BERYL LED N12/230

#### **Outdoor luminaires**

Beryl LED N12/220 luminary which is characterized by its simple compact construction and high efficiency. Luminary is highly resistant to dust and water activity what is proved by IP65 level. Luminary dedicated to be surface mounted.