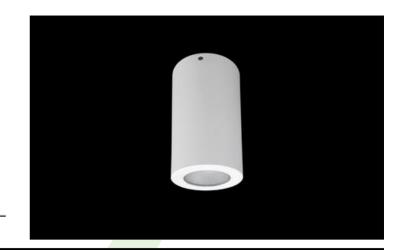

### BERYL LED N12/230

#### **Outdoor luminaires**

Beryl LED N12/220 luminary which is characterized by its simple compact construction and high efficiency. Luminary is highly resistant to dust and water activity what is proved by IP65 level. Luminary dedicated to be surface mounted.

#### Main parameters:

| Name                   | Luminous flux LED [Im] | Power of luminaire [W] | Color [K] | Dimensions D x H [mm] |
|------------------------|------------------------|------------------------|-----------|-----------------------|
| BERYL LED N12/230 3000 | 3108                   | 18,4                   | 4000      | Ø120 × 230            |
|                        |                        |                        |           |                       |