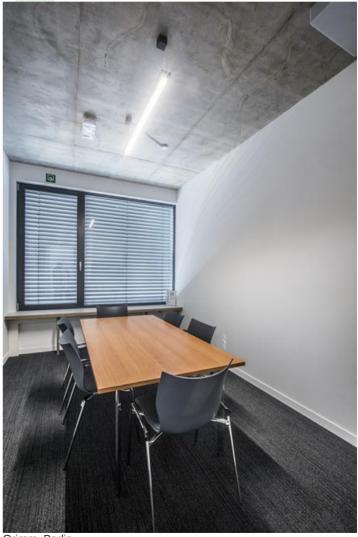

#### **ARUNA SLIM M LED**

#### **Recessed luminaires**









LED luminary dedicated to be mounted on suspended modular ceilings or using an adaptor frame in plasterboard ceilings (Aruna Slim M LED), directly on the ceiling (Aruna Slim Surface LED) or using slings (Aruna Slim Suspended LED). Equipped with highly efficient LED light sources. Symmetric or asymmetric light distribution. Housing made of steel sheet. Standard colour of the luminary is white. Colour rendering index CRI: 80.



Grimm, Berlin

















### Main parameters:

| Name                  | Luminous flux LED [lm] | Power of luminaire [W] | Color [K] | Dimensions A x B x H [mm]       |
|-----------------------|------------------------|------------------------|-----------|---------------------------------|
| ARUNA SLIM M LED 4400 | 4565                   | 24,7                   | 4000      | 1193 x 80 x 40 / 1193 x 80 x 43 |
| ARUNA SLIM M LED 8000 | 8330                   | 57                     | 4000      | 1193 x 80 x 40 / 1193 x 80 x 43 |

## **Technical drawing:**



# Light and electrical features:

| Light source                     | LED                       |
|----------------------------------|---------------------------|
| Voltage                          | 220240 V, 5060 Hz