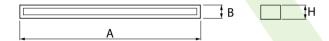

### Main parameters:

| Name                  | Luminous flux LED [lm] | Power of luminaire [W] | Color [K] | Dimensions A x B x H [mm]       |
|-----------------------|------------------------|------------------------|-----------|---------------------------------|
| ARUNA SLIM M LED 4400 | 4565                   | 24,7                   | 4000      | 1193 x 80 x 40 / 1193 x 80 x 43 |
| ARUNA SLIM M LED 8000 | 8330                   | 57                     | 4000      | 1193 x 80 x 40 / 1193 x 80 x 43 |

## **Technical drawing:**