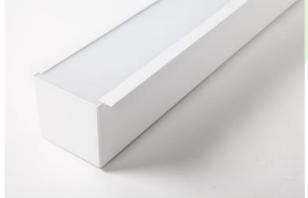

### **AGAT SLIM LED**

#### **Recessed luminaires**

Luminary made from powder coated steel sheet. Highly efficient and power saving LED solutions have been used here. The product may be equipped with PMMA opal diffuser, or micro prism diffuser. Luminary dedicated for module ceilings, recommended to be used in public sectors such as offices, or conference rooms.

### **Mechanical features:**

| Assembly | mounted in module ceilings |  |
|----------|----------------------------|--|
| Material | steel sheet                |  |
| Color    | RAL 9016 (white)           |  |
| Diffuser | PLX (PMMA opal)            |  |