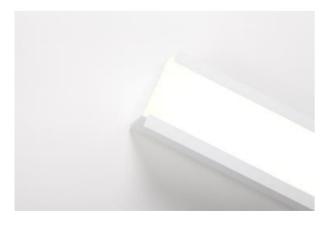

### **AGAT SLIM LED**

#### **Recessed luminaires**

Luminary made from powder coated steel sheet. Highly efficient and power saving LED solutions have been used here. The product may be equipped with PMMA opal diffuser, or micro prism diffuser. Luminary dedicated for module ceilings, recommended to be used in public sectors such as offices, or conference rooms.