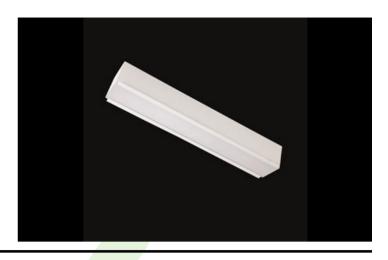

### **AGAT SLIM LED**

#### **Recessed luminaires**

Luminary made from powder coated steel sheet. Highly efficient and power saving LED solutions have been used here. The product may be equipped with PMMA opal diffuser, or micro prism diffuser. Luminary dedicated for module ceilings, recommended to be used in public sectors such as offices, or conference rooms.