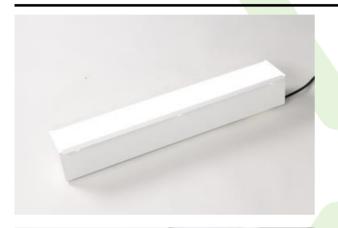

### **AGAT SLIM LED**

#### **Recessed luminaires**

Luminary made from powder coated steel sheet. Highly efficient and power saving LED solutions have been used here. The product may be equipped with PMMA opal diffuser, or micro prism diffuser. Luminary dedicated for module ceilings, recommended to be used in public sectors such as offices, or conference rooms.