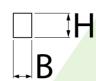

# **Technical drawing:**

## Main parameters:

| Name               | Luminous flux LED [lm] | Power of luminaire [W] | Color [K]   | Dimensions A x B x H [mm] |
|--------------------|------------------------|------------------------|-------------|---------------------------|
| AGAT SLIM LED 2600 | 2525 / 2617            | 14,4                   | 3000 / 4000 | 591 x 115 x 88            |
| AGAT SLIM LED 4400 | 4406 / 4565            | 24,7                   | 3000 / 4000 | 591 x 115 x 88            |
| AGAT SLIM LED 5200 | 5051 / 5234            | 28,2                   | 3000 / 4000 | 1196 x 115 x 88           |