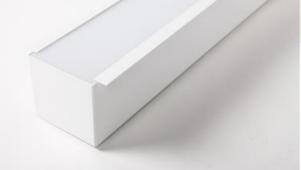

#### Compact

Luminary made from powder coated steel sheet. Highly efficient and power saving LED solutions have been used here (4000 lm of light stream, and color temperature of 4000 K). The product may be equipped with PMMA opal diffuser. Luminary dedicated for module ceilings, recommended to be used in public sectors such as offices, or conference rooms.