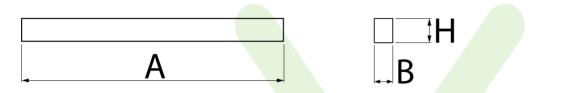

### Main parameters:

| Name                       | Luminous flux LED [lm] | Power of luminaire [W] | Color [K] | Dimensions A x B x H [mm]        |
|----------------------------|------------------------|------------------------|-----------|----------------------------------|
| AGAT SLIM LED COMPACT 4000 | 4118 / 4119            | 27                     | 4000      | 591 x 115 x 88 / 1196 x 115 x 88 |

# **Technical drawing:**