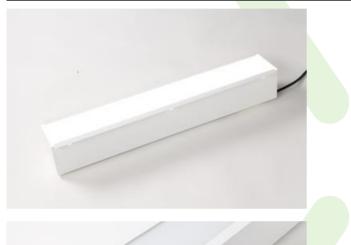

#### Compact

Luminary made from powder coated steel sheet. Highly efficient and power saving LED solutions have been used here (4000 lm of light stream, and color temperature of 4000 K). The product may be equipped with PMMA opal diffuser. Luminary dedicated for module ceilings, recommended to be used in public sectors such as offices, or conference rooms.