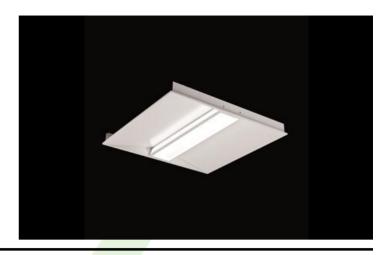

#### UGR<19 luminaires

Luminary body made from steel sheet powder coated in white. Luminary adapted to be mounted in 600x600 module ceilings and with adaptive frame in plasterboard ceilings. It is equipped with highly efficient LED sources of the newest lighting generation, with the average durability of 60000 h. Diffuser is made from polymethyl methacrylate with micro prism structure (micro prism part of diffuser is the outer side of the luminary). Luminary resistant to solids, dust, and liquids penetration (IP20).

#### **Mechanical features:**

| Assembly | mounted in module ceilings, as well as plasterboard ceilings |
|----------|--------------------------------------------------------------|
| Material | steel sheet                                                  |
| Color    | white                                                        |
| Diffuser | Micro-PRM (micro-prismatic diffuser PMMA)                    |