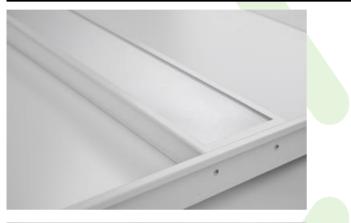

#### UGR<19 luminaires

Luminary body made from steel sheet powder coated in white. Luminary adapted to be mounted in 600x600 module ceilings and with adaptive frame in plasterboard ceilings. It is equipped with highly efficient LED sources of the newest lighting generation, with the average durability of 60000 h. Diffuser is made from polymethyl methacrylate with micro prism structure (micro prism part of diffuser is the outer side of the luminary). Luminary resistant to solids, dust, and liquids penetration (IP20).

#### **Mechanical features:**

| Assembly | mounted in module ceilings, as well as plasterboard ceilings |
|----------|--------------------------------------------------------------|
| Material | steel sheet                                                  |
| Color    | white                                                        |
| Diffuser | Micro-PRM (micro-prismatic diffuser PMMA)                    |