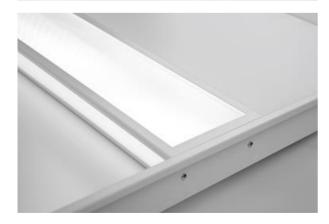

#### UGR<19 luminaires

Luminary body made from steel sheet powder coated in white. Luminary adapted to be mounted in 600x600 module ceilings and with adaptive frame in plasterboard ceilings. It is equipped with highly efficient LED sources of the newest lighting generation, with the average durability of 60000 h. Diffuser is made from polymethyl methacrylate with micro prism structure (micro prism part of diffuser is the outer side of the luminary). Luminary resistant to solids, dust, and liquids penetration (IP20).

#### **Mechanical features:**

| Assembly | mounted in module ceilings, as well as plasterboard ceilings |
|----------|--------------------------------------------------------------|
| Material | steel sheet                                                  |
| Color    | white                                                        |
| Diffuser | Micro-PRM (micro-prismatic diffuser PMMA)                    |