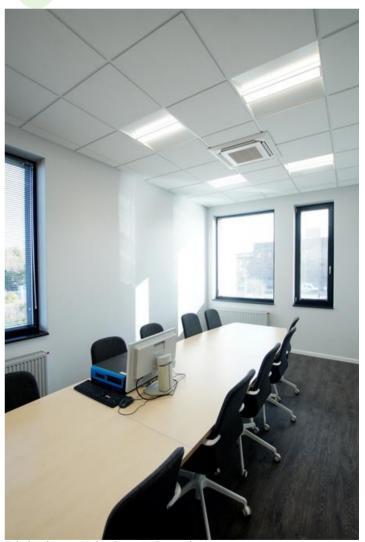

### AGAT POS LED UGR<19

#### UGR<19 luminaires









Luminary body made from steel sheet powder coated in white. Luminary adapted to be mounted in 600x600 module ceilings and with adaptive frame in plasterboard ceilings. It is equipped with highly efficient LED sources of the newest lighting generation, with the average durability of 60000 h. Diffuser is made from polymethyl methacrylate with micro prism structure (micro prism part of diffuser is the outer side of the luminary). Luminary resistant to solids, dust, and liquids penetration (IP20).



Printing house "Print Group", Szczecin

æ

IK



#### Main parameters:

| Name              | Luminous flux LED [Im] | Power of luminaire [W] | Color [K]   | Dimensions A x B x H [mm] |
|-------------------|------------------------|------------------------|-------------|---------------------------|
| AGAT POS LED 2600 | 2525 / 2617            | 14,4                   | 3000 / 4000 | 596 x 596 x 55            |

# **Technical drawing:**



# Light and electrical features:

| Light source                       | LED                                     |
|------------------------------------|-----------------------------------------|
| Voltage                            | 220240 V, 5060 Hz                       |
| Lifetime of LED sources [h]        | 100000 (1) / 147000 (2)