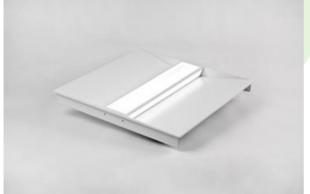

#### UGR<19 luminaires

Luminary body made from steel sheet powder coated in white. Luminary adapted to be mounted in 600x600 module ceilings and with adaptive frame in plasterboard ceilings. It is equipped with highly efficient LED sources of the newest lighting generation, with the average durability of 60000 h. Diffuser is made from polymethyl methacrylate with micro prism structure (micro prism part of diffuser is the outer side of the luminary). Luminary resistant to solids, dust, and liquids penetration (IP20).

#### **Mechanical features:**

| Assembly | mounted in module ceilings, as well as plasterboard ceilings |
|----------|--------------------------------------------------------------|
| Material | steel sheet                                                  |
| Color    | white                                                        |
| Diffuser | Micro-PRM (micro-prismatic diffuser PMMA)                    |