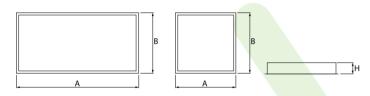

# **Technical drawing:**

#### Main parameters:

| Name              | Luminous flux LED [Im] | Power of luminaire [W] | Color [K]   | Dimensions A x B x H [mm] |
|-------------------|------------------------|------------------------|-------------|---------------------------|
| AGAT POS LED 2600 | 2525 / 2617            | 14,4                   | 3000 / 4000 | 596 x 596 x 55            |