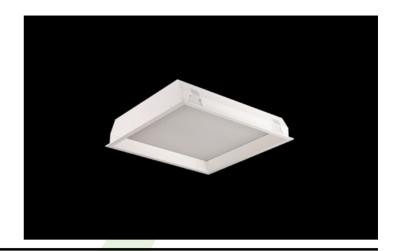

#### UGR<19 luminaires

Housing luminaire for suspended module ceilings. Housing made of steel sheet powder coated in white. Characteristic feature of Agat LED Deco Smooth is ,inserted' diffuser, which after the luminaire is mounted is above the level of ceiling. This solution gives very interesting, original and decorative effect. The luminaire is available with milky colour diffuser PLX or micro-prismatic and is equipped with highly efficient LED light source. Luminous flux of LED light source is 5400 lm. The colour temperature 3000 K or 4000 K. The luminaire is recommended to illuminate public utility facilities.