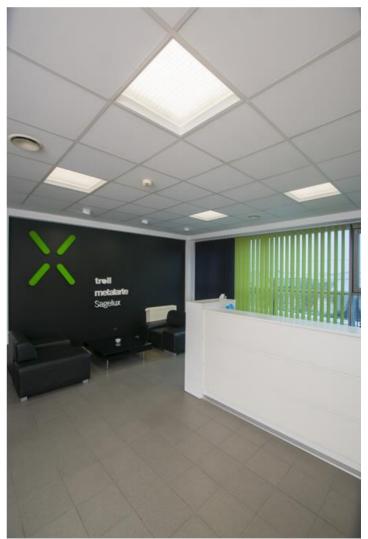

### AGAT LED DECO SMOOTH UGR<19

#### UGR<19 luminaires





Housing luminaire for suspended module ceilings. Housing made of steel sheet powder coated in white. Characteristic feature of Agat LED Deco Smooth is ,inserted' diffuser, which after the luminaire is mounted is above the level of ceiling. This solution gives very interesting, original and decorative effect. The luminaire is available with milky colour diffuser PLX or micro-prismatic and is equipped with highly efficient LED light source. Luminous flux of LED light source is 5400 lm. The colour temperature 3000 K or 4000 K. The luminaire is recommended to illuminate public utility facilities.



Luxiona Poland office, Warsaw

R

### Main parameters:

| Name                      | Luminous flux LED [Im] | Power of luminaire [W] | Color [K]   | Dimensions A x B x H [mm] |
|---------------------------|------------------------|------------------------|-------------|---------------------------|
| AGAT LED DECO SMOOTH 5400 | 5313 / 5607            | 33,2                   | 3000 / 4000 | 595 x 595 x 120           |
| AGAT LED DECO SMOOTH 7500 | 7445 / 7854            | 42,2                   | 3000 / 4000 | 595 x 595 x 120           |

# **Technical drawing:**



# Light and electrical features:

| Light source                     | LED                 |  |
|----------------------------------|---------------------|--|
| Voltage                          | 220240 V, 5060 Hz   |  |
| Lif