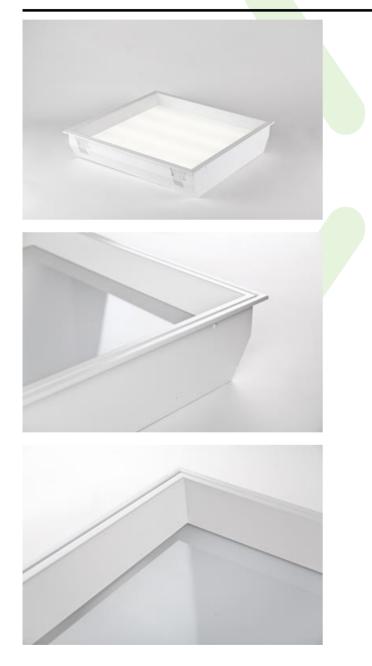

#### UGR<19 luminaires

Housing luminaire for suspended module ceilings. Housing made of steel sheet powder coated in white. Characteristic feature of Agat LED Deco Smooth is ,inserted' diffuser, which after the luminaire is mounted is above the level of ceiling. This solution gives very interesting, original and decorative effect. The luminaire is available with milky colour diffuser PLX or micro-prismatic and is equipped with highly efficient LED light source. Luminous flux of LED light source is 5400 lm. The colour temperature 3000 K or 4000 K. The luminaire is recommended to illuminate public utility facilities.

## **Mechanical features:**

| Assembly | mounted in module ceilings, as well as plasterboard ceilings |
|----------|--------------------------------------------------------------|
| Material | steel sheet                                                  |
| Color    | white                                                        |
| Diffuser | Micro-PRM (micro-prismatic diffuser PMMA)                    |