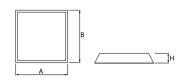

### Main parameters:

| Name                      | Luminous flux LED [Im] | Power of luminaire [W] | Color [K]   | Dimensions A x B x H [mm] |
|---------------------------|------------------------|------------------------|-------------|---------------------------|
| AGAT LED DECO SMOOTH 5400 | 5313 / 5607            | 33,2                   | 3000 / 4000 | 595 x 595 x 120           |
| AGAT LED DECO SMOOTH 7500 | 7445 / 7854            | 42,2                   | 3000 / 4000 | 595 x 595 x 120           |

# **Technical drawing:**