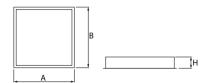

# Main parameters:

| Name                    | Luminous flux LED [lm] | Power of luminaire [W] | Color [K] | Dimensions A x B x H [mm] |
|-------------------------|------------------------|------------------------|-----------|---------------------------|
| AGAT CLEAN POS LED 3900 | 3926                   | 21,7                   | 4000      | 596 x 596 x 99            |
| AGAT CLEAN POS LED 6600 | 6848                   | 35,3                   | 4000      | 596 x 596 x 99            |

# **Technical drawing:**