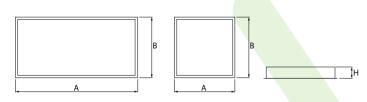

### Main parameters:

| Name                              | Luminous flux LED [Im]  | Power of luminaire [W] | Color [K]   | Dimensions A x B x H [mm] |
|-----------------------------------|-------------------------|------------------------|-------------|---------------------------|
| AGAT CLEAN LED 4400 TUNABLE WHITE | 4304÷4574 (2700÷6500 K) | 30÷32 (6500÷2700 K)    | 2700 ÷ 6500 | 596 x 296 x 76            |
| AGAT CLEAN LED 8800 TUNABLE WHITE | 8608÷9148 (2700÷6500 K) | 60÷64 (6500÷2700 K)    | 2700 ÷ 6500 | 596 x 596 x 76            |

### **Technical drawing:**