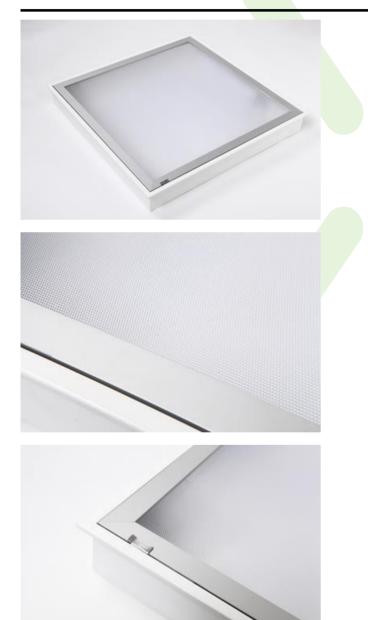

## AGAT CLEAN LED TUNABLE WHITE

**Tunable White luminaires** 

Luminary designed to module and gypsum and cardboard suspended ceilings, equipped with the highly efficient LED panels. Luminary body made from steel sheet, powder coated in white. Optical systems and diffusers mounted in an aluminum frame. Luminary recommended for: emergency departments, intensive care units, and treatment rooms.

### **Mechanical features:**

| Assembly | mounted in module ceilings, as well as plasterboard ceilings                             |
|----------|------------------------------------------------------------------------------------------|
| Material | steel sheet                                                                              |
| Color    | white                                                                                    |
| Diffuser | Micro-PRM (micro-prismatic diffuser PMMA)<br>PLX (PMMA opal)<br>SHM (hardened mat glass) |