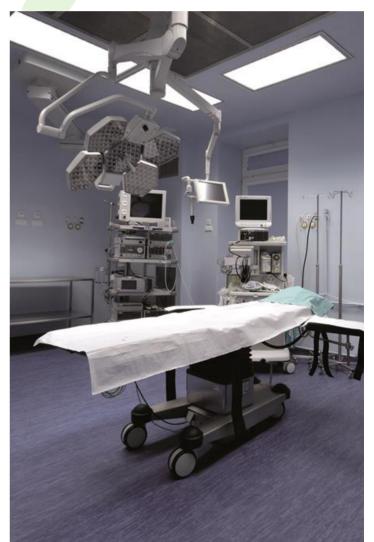

## AGAT CLEAN LED TUNABLE WHITE

**Tunable White luminaires** 

Luminary designed to module and gypsum and cardboard suspended ceilings, equipped with the highly efficient LED panels. Luminary body made from steel sheet, powder coated in white. Optical systems and diffusers mounted in an aluminum frame. Luminary recommended for: emergency departments, intensive care units, and treatment rooms.

Międzyleski Specialist Hospital, Warsaw

R

**IK** 