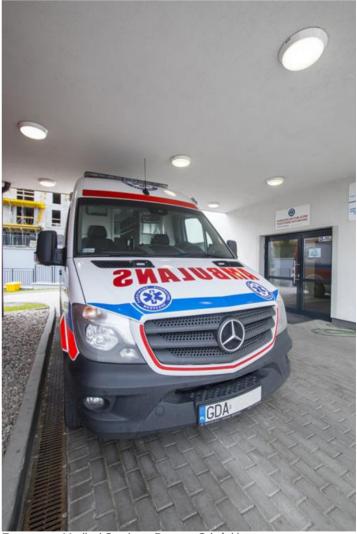

#### Compact

Surface mounted or wall luminary equipped in highly efficient LED panels. Luminary body and diffuser made from IK10 impact resistant material. High level of protection against penetration of dust and water - IP65. Luminary recommended for: bathrooms, wards, medical staff room.

Emergency Medical Services, Pruszcz Gdański

R