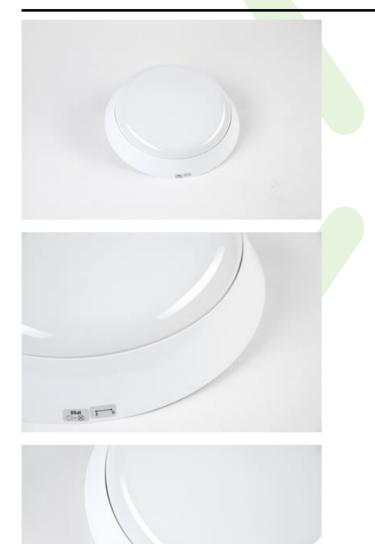

#### Compact

Surface mounted or wall luminary equipped in highly efficient LED panels. Luminary body and diffuser made from IK10 impact resistant material. High level of protection against penetration of dust and water - IP65. Luminary recommended for: bathrooms, wards, medical staff room.

### Main parameters:

| Name                         | Luminous flux LED [lm] | Power of luminaire [W] | Color [K]   | Dimensions D x H [mm] |
|------------------------------|------------------------|------------------------|-------------|-----------------------|
| AMETYST NEW LED COMPACT 2000 | 2067 / 2162            | 12,5                   | 3000 / 4000 | Ø356 x 76             |
| AMETYST NEW LED COMPACT 3000 | 2982 / 3119            | 18,6                   | 3000 / 4000 | Ø356 x 76             |
| AMETYST NEW LED COMPACT 4000 | 4101 / 4288            | 24,9                   | 3000 / 4000 | Ø356 x 76             |

## **Mechanical features:**

| Assembly | surface mounted on ceiling or on wall |
|----------|---------------------------------------|
| Material | polycarbonate                         |
| Color    | white                                 |
| Diffuser | PC (opalescent polycarbonate)         |