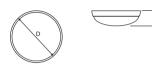

n of dust and water - IP65. Luminary recommended for: bathrooms, wards, medical staff room.



Emergency Medical Services, Pruszcz Gdański

R

### Main parameters:

| Name                         | Luminous flux LED [lm] | Power of luminaire [W] | Color [K]   | Dimensions D x H [mm] |
|------------------------------|------------------------|------------------------|-------------|-----------------------|
| AMETYST NEW LED COMPACT 2000 | 2067 / 2162            | 12,5                   | 3000 / 4000 | Ø356 x 76             |
| AMETYST NEW LED COMPACT 3000 | 2982 / 3119            | 18,6                   | 3000 / 4000 | Ø356 x 76             |
| AMETYST NEW LED COMPACT 4000 | 4101 / 4288            | 24,9                   | 3000 / 4000 | Ø356 x 76             |

#### **Technical drawing:**



# Light and electrical features:

| Light source                     | LED                       |  |  |
|----------------------------------|---------------------------|--|--|
| Voltage                          | 220240 V, 5060 Hz         |  |  |
| Lifetime of LED sources [h]      | 100000 (1) / 80000 (2)    |  |  |
| Lx/By                            | L70/B10 (1) / L80/B10 (2) |  |  |
| CRI                              | >80                       |  |  |
| SDCM (LED sources)               | 3                         |  |  |
| Operating temperature range [°C] | -20 ÷ 30                  |  |  |
| Driver                           | standard on/off (E)       |  |  |
| Power factor $\cos \phi$         | >0,95                     |  |  |

## **Mechanical features:**

| Assembly | surface mou