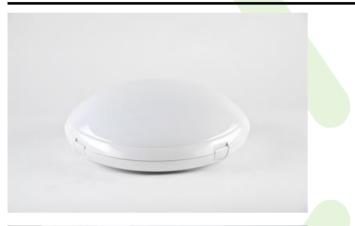

#### Surface mounted luminaires

Housing made of polycarbonate. Highest quality materials applied assuring non-failure long time exploitation. AMETYST 500 LED is recommended for flats, corridors, bath rooms, cellars etc. Suitable for all places where high level of protection is required IP65. Luminaire might be directly mounted either on ceiling or wall.

#### Main parameters:

| Name                 | Luminous flux LED [lm] | Power of luminaire [W] | Color [K]   | Dimensions D x H [mm] |
|----------------------|------------------------|------------------------|-------------|-----------------------|
| AMETYST 500 LED 2700 | 2805 / 2970            | 17,9                   | 3000 / 4000 | Ø430 x 140            |
| AMETYST 500 LED 3800 | 3876 / 4103            | 25,8                   | 3000 / 4000 | Ø430 x 140            |