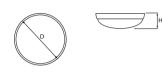

### **Technical drawing:**

#### Main parameters:

| Name                 | Luminous flux LED [lm] | Power of luminaire [W] | Color [K]   | Dimensions D x H [mm] |
|----------------------|------------------------|------------------------|-------------|-----------------------|
| AMETYST 500 LED 2700 | 2805 / 2970            | 17,9                   | 3000 / 4000 | Ø430 x 140            |
| AMETYST 500 LED 3800 | 3876 / 4103            | 25,8                   | 3000 / 4000 | Ø430 x 140            |