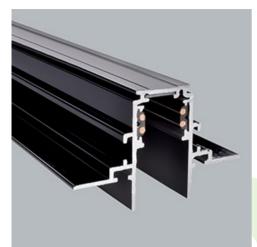

Product: 48V Track Recessed 2000mm Black PRO-RN120-B-PT

Index: 4PGPRO-RN120-B-PT

## Mechanical data

| Voltage | 48 V DC |
|---------|---------|
| Tollago | .0.20   |
|         |         |

Color black
Dimensions [mm] 2000 x 74 x 46,9