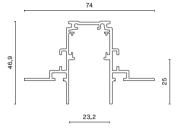

## Mechanical data

| Voltage | 48 V DC |
|---------|---------|
| Tollago | .0.20   |
|         |         |

Color black
Dimensions [mm] 2000 x 74 x 46,9