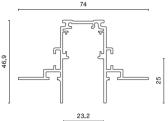

## Mechanical data

| Color           | black            |
|-----------------|------------------|
| Dimensions [mm] | 1000 x 74 x 46,9 |