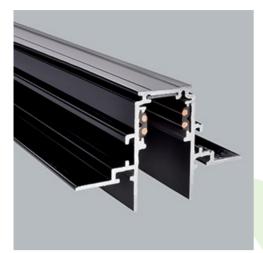

## **Description**

48V track system by LUXIONA offers a flexible and versatile solution for lighting spaces with complete design freedom. The system is available in three track versions, each offering different installation options: recessed, surface mounted, or suspended. With various lighting fixtures available, from accent lighting to general lighting, designers can create numerous configurations to suit a wide range of applications. The user-friendly system allows the final user to easily reposition the luminaires without tools to meet changing needs easily and safely since the entire system operates on low voltage. Luminaires are available in 2700K, 3000K, and 4000K, providing the perfect colour temperature options. They also feature CRI90 for excellent colour reproduction, together with a UGR.

## Mechanical data

| Color           | black            |
|-----------------|------------------|
| Dimensions [mm] | 1000 x 74 x 46,9 |