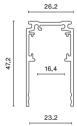

| Light and electrical data | Voltage         | 48 V DC            |
|---------------------------|-----------------|--------------------|
| Mechanical data           | Color           | black              |
| 26.2                      | Dimensions [mm] | 2000 x 26,2 x 47,2 |