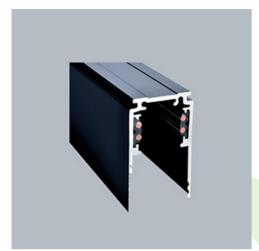

Product: 48V Surface Deep Track 2000mm Black PRO-DN120-B-PT

Index: 4PGPRO-DN120-B-PT

## **Description**

48V track system by LUXIONA offers a flexible and versatile solution for lighting spaces with complete design freedom. The system is available in three track versions, each offering different installation options: recessed, surface mounted, or suspended. With various lighting fixtures available, from accent lighting to general lighting, designers can create numerous configurations to suit a wide range of applications. The user-friendly system allows the final user to easily reposition the luminaires without tools to meet changing needs easily and safely since the entire system operates on low voltage. Luminaires are available in 2700K, 3000K, and 4000K, providing the perfect colour temperature options. They also feature CRI90 for excellent colour reproduction, together with a UGR.

| Light and electrical data | Voltage         | 48 V DC            |
|---------------------------|-----------------|--------------------|
| Mechanical data           | Color           | black              |
| 26.2                      | Dimensions [mm] | 2000 x 26,2 x 47,2 |