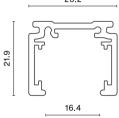

| Light and electrical data | Voltage         | 48 V DC            |
|---------------------------|-----------------|--------------------|
| Mechanical data           | Color           | black              |
| 26.2                      | Dimensions [mm] | 2000 x 26,2 x 21,9 |