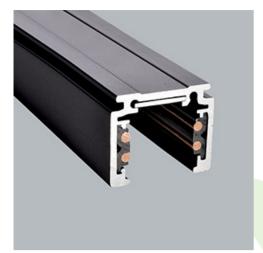

Product: 48V Track 2000mm Black PRO-N120-B-PT

Index: 4PGPRO-N120-B-PT

## **Description**

48V track system by LUXIONA offers a flexible and versatile solution for lighting spaces with complete design freedom. The system is available in three track versions, each offering different installation options: recessed, surface mounted, or suspended. With various lighting fixtures available, from accent lighting to general lighting, designers can create numerous configurations to suit a wide range of applications. The user-friendly system allows the final user to easily reposition the luminaires without tools to meet changing needs easily and safely since the entire system operates on low voltage. Luminaires are available in 2700K, 3000K, and 4000K, providing the perfect colour temperature options. They also feature CRI90 for excellent colour reproduction, together with a UGR.

| Light and electrical data | Voltage         | 48 V DC            |
|---------------------------|-----------------|--------------------|
| Mechanical data           | Color           | black              |
| 26.2                      | Dimensions [mm] | 2000 x 26,2 x 21,9 |