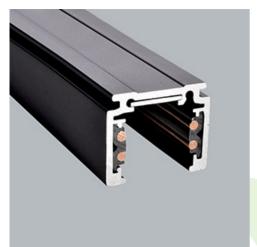

Product: 48V Track 1000mm Black PRO-N110-B-PT

Index: 4PGPRO-N110-B-PT

## **Description**

48V track system by LUXIONA offers a flexible and versatile solution for lighting spaces with complete design freedom. The system is available in three track versions, each offering different installation options: recessed, surface mounted, or suspended. With various lighting fixtures available, from accent lighting to general lighting, designers can create numerous configurations to suit a wide range of applications. The user-friendly system allows the final user to easily reposition the luminaires without tools to meet changing needs easily and safely since the entire system operates on low voltage. Luminaires are available in 2700K, 3000K, and 4000K, providing the perfect colour temperature options. They also feature CRI90 for excellent colour reproduction, together with a UGR.

## Mechanical data

| Color           | black              |
|-----------------|--------------------|
| Dimensions [mm] | 1000 x 26,2 x 21,9 |