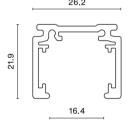

## Mechanical data

| Color           | black              |
|-----------------|--------------------|
| Dimensions [mm] | 1000 x 26,2 x 21,9 |