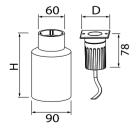

## Mechanical data

| Assembly         | into the ground            |
|------------------|----------------------------|
| Material         | aluminum / stainless steel |
| Color            | stainless steel            |
| Diffuser         | hardened transparent glass |
| Impact resistant | IK08                       |
| Weight [kg]      | 0,47                       |
| Dimensions [mm]  | Ø65 x 150                  |