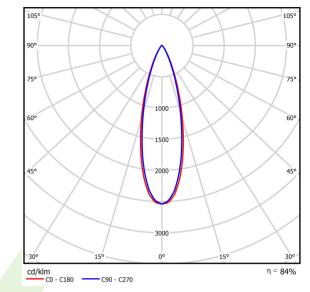

| Light source                        | LED                                    |
|-------------------------------------|----------------------------------------|
| Luminous flux LED [lm]              | 182                                    |
| LED power [W]                       | 2                                      |
| Luminaire luminous flux [lm]        | 152                                    |
| Power of luminaire [W]              | 3                                      |
| Luminaire's light efficiency [lm/W] | 50,7                                   |
| Color of the light [K]              | 3000                                   |
| CRI                                 | 80                                     |
| SDCM (LED sources)                  | 3                                      |
| Beam angle [°]                      | (C0-C180) / (C90-C270) - 30,2° / 28,2° |
| Protection against electric shock   | I                                      |
| Protection degree                   | IP67                                   |
| Voltage                             | 110277 V, 5060 Hz                      |
| Lifetime of LED sources [h]         | 50000                                  |
| Lx/By                               | L70                                    |
| Operating temperature range [°C]    | -20 ÷ 35                               |
| Driver                              | standard on/off (E)                    |

## A graph of light