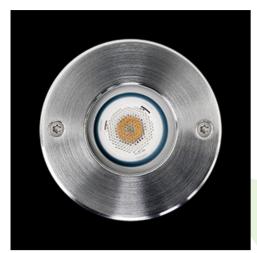

## **Description**

Designed for inground installation. Body built in die-cast aluminium with the frontal made of tempered glass and stainless steel finished in polish steel. Luminaire is IP67 and IK08. Luminaire built-in an optical system based on synthetic material lenses with an angle beam of 20°.

## Mechanical data

| Assembly         | into the ground            |
|------------------|----------------------------|
| Material         | aluminum / stainless steel |
| Color            | stainless steel            |
| Diffuser         | hardened transparent glass |
| Impact resistant | IK08                       |
| Weight [kg]      | 0,47                       |
| Dimensions [mm]  | Ø65 x 150                  |