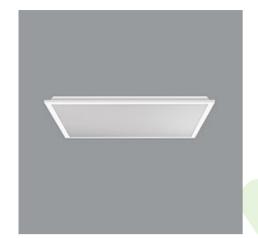

Product: BACKLITE V2 4800 MICRO-PRM E 34 IP20/40 840 / 600X600

Index: 19.9901.0004.34

## **Description**

Modern LED panel dedicated to be mounted on suspended modular ceilings. Equipped with the highly efficient LED sources. Direct light distribution. Luminary body made from steel sheet. Micro-prismatic diffuser PMMA. Colour of luminary - RAL 9016 (white). CRI>80. Luminary dedicated for the public use structure like offices, conference rooms, classrooms, lecture halls etc.

| Mechani | cal | data |
|---------|-----|------|
|         | В   |      |
|         |     | _    |
| A       | _ I | [    |

| Assembly         | mounted in module ceilings              |
|------------------|-----------------------------------------|
| Material         | aluminum / steel sheet                  |
| Color            | RAL 9016 (white)                        |
| Diffuser         | Micro-PRM (micro-prismatic diffuser PS) |
| Impact resistant | IK04                                    |
| Weight [kg]      | 2,9                                     |
| Dimensions [mm]  | 596 x 596 x 34                          |