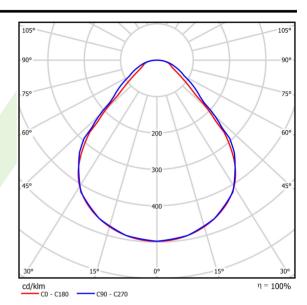

## A graph of light

## Light and electrical data

| Light source                              | LED                                    |
|-------------------------------------------|----------------------------------------|
| Luminous flux LED [lm]                    | 4807                                   |
| LED power [W]                             | 30,4                                   |
| Luminaire luminous flux [lm]              | 4471                                   |
| Power of luminaire [W]                    | 34                                     |
| Luminaire's light efficiency [lm/W]       | 131,5                                  |
| Color of the light [K]                    | 4000                                   |
| CRI                                       | >80                                    |
| SDCM (LED sources)                        | 6                                      |
| Beam angle [°]                            | (C0-C180) / (C90-C270) - 86,8° / 89°   |
| Photobiological risk class (IEC/EN 62471) | RG0                                    |
| Protection against electric shock         | II                                     |
| Protection degree                         | IP20/40                                |
| Voltage                                   | 220240 V, 5060 Hz                      |
| Lifetime of LED sources [h]               | 54000                                  |
| Lx/By                                     | L80/B10                                |
| Operating temperature range [°C]          | 5 ÷ 35                                 |
| Driver                                    | standard on/off (E)                    |
| Power factor cos φ                        | >0,95                                  |
| Circuit load capacity                     | 20 (B10), 34 (B16), 44 (C10), 56 (C16) |