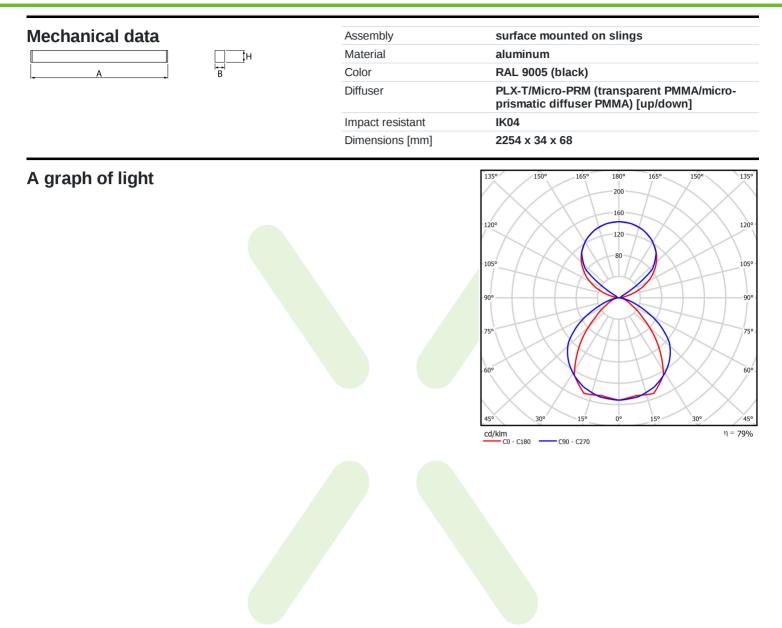

## Light and electrical data

| Light source                              | LED                                   |
|-------------------------------------------|---------------------------------------|
| Luminous flux LED [lm]                    | 11323,6                               |
| LED power [W]                             | 51,4                                  |
| Luminaire luminous flux [lm]              | 9002,3                                |
| Power of luminaire [W]                    | 58,4                                  |
| Luminaire's light efficiency [lm/W]       | 154,1                                 |
| Color of the light [K]                    | 4000                                  |
| CRI                                       | >80                                   |
| SDCM (LED sources)                        | 3                                     |
| Beam angle [°]                            | (C0-C180) / (C90-C270) - 86,2° / 111° |
| Photobiological risk class (IEC/EN 62471) | RG0                                   |
| Protection against electric shock         | I                                     |
| Protection degree                         | IP40                                  |
| Voltage                                   | 220240 V, 5060 Hz                     |
| Lifetime of LED sources [h]               | 80000                                 |
| Lx/By                                     | L80/B10                               |
| Operating temperature range [°C]          | 5 ÷ 35                                |
| Driver                                    | DIM DALI (EDD)                        |
| Power factor cos φ                        | >0,95                                 |
| Circuit load capacity                     | 7 (B10), 11 (B16), 11 (C10), 17 (C16) |
|                                           |                                       |