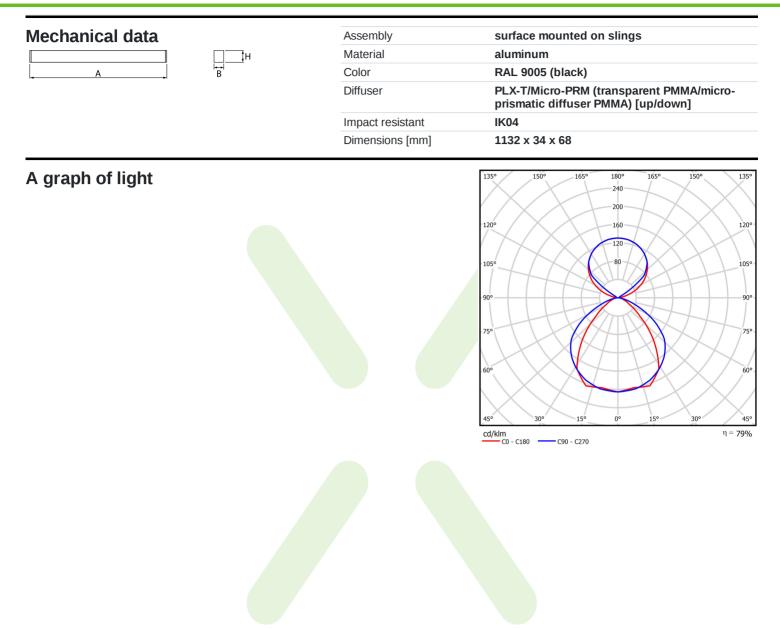

## Light and electrical data

| Light source                              | LED                                       |
|-------------------------------------------|-------------------------------------------|
| Luminous flux LED [Im]                    | 7792,2                                    |
| LED power [W]                             | 39,9                                      |
| Luminaire luminous flux [lm]              | 6194,8                                    |
| Power of luminaire [W]                    | 45,3                                      |
| Luminaire's light efficiency [lm/W]       | 136,8                                     |
| Color of the light [K]                    | 3000                                      |
| CRI                                       | >80                                       |
| SDCM (LED sources)                        | 3                                         |
| Beam angle [°]                            | (C0-C180) / (C90-C270) - 86,2° / 111°     |
| Photobiological risk class (IEC/EN 62471) | RG0                                       |
| Protection against electric shock         | I                                         |
| Protection degree                         | IP40                                      |
| Voltage                                   | 220240 V, 5060 Hz                         |
| Lifetime of LED sources [h]               | 80000                                     |
| Lx/By                                     | L80/B10                                   |
| Operating temperature range [°C]          | 5 ÷ 35                                    |
| Driver                                    | DIM DALI (EDD)                            |
| Power factor $\cos \phi$                  | >0,95                                     |
| Circuit load capacity                     | 14 (B10), 23 (B16), 22 (C10), 35<br>(C16) |