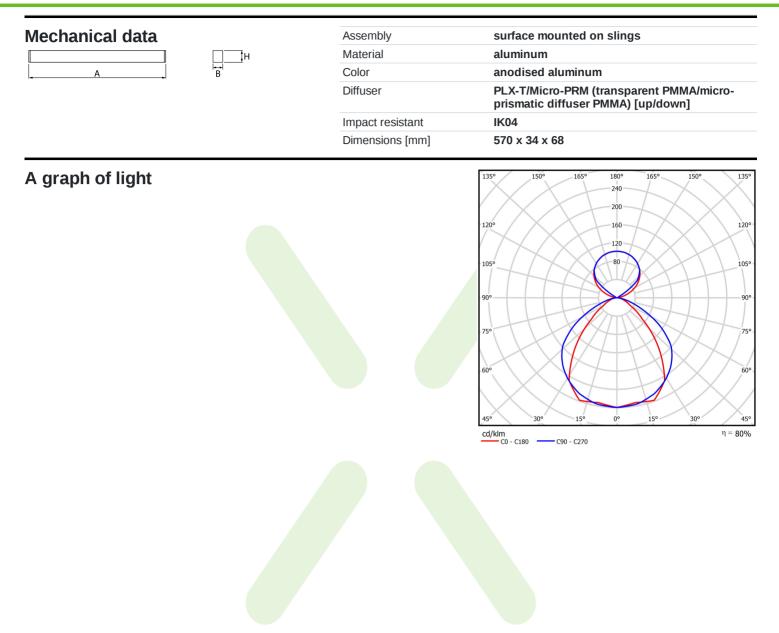

## Light and electrical data

| Light source                         | LED                                       |
|--------------------------------------|-------------------------------------------|
| Luminous flux LED [lm]               | 2104,2                                    |
| LED power [W]                        | 10,3                                      |
| Luminaire luminous flux              | [lm] 1672,8                               |
| Power of luminaire [W]               | 12,1                                      |
| Luminaire's light efficien           | cy [lm/W] 138,2                           |
| Color of the light [K]               | 3000                                      |
| CRI                                  | >80                                       |
| SDCM (LED sources)                   | 3                                         |
| Beam angle [°]                       | (C0-C180) / (C90-C270) - 86,2° / 111°     |
| Photobiological risk class<br>62471) | s (IEC/EN RG0                             |
| Protection against electr            | ic shock I                                |
| Protection degree                    | IP40                                      |
| Voltage                              | 220240 V, 5060 Hz                         |
| Lifetime of LED sources              | [h] <b>80000</b>                          |
| Lx/By                                | L80/B10                                   |
| Operating temperature r              | ange [°C] 5 ÷ 35                          |
| Driver                               | DIM DALI (EDD)                            |
| Power factor $\cos \phi$             | >0,95                                     |
| Circuit load capacity                | 17 (B10), 28 (B16), 26 (C10), 41<br>(C16) |