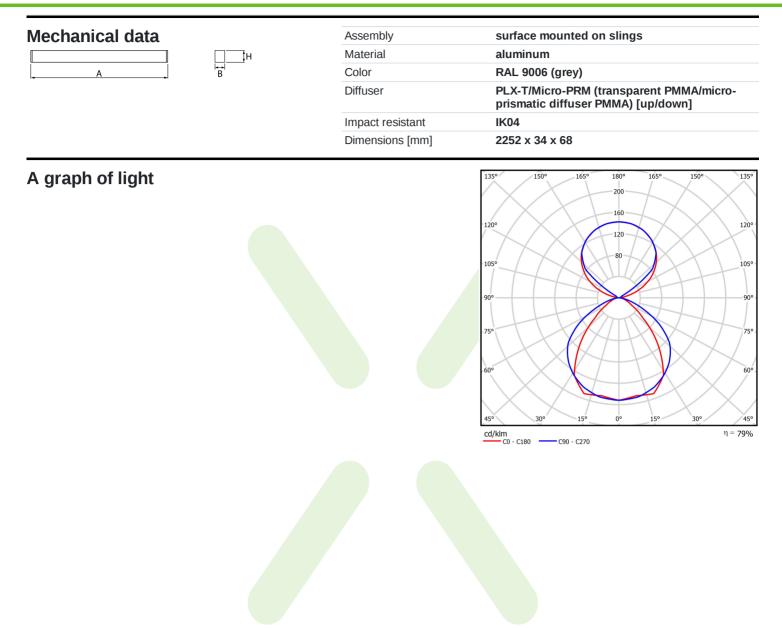

## Light and electrical data

| Light source                              | LED                                   |
|-------------------------------------------|---------------------------------------|
| Luminous flux LED [lm]                    | 17974,1                               |
| LED power [W]                             | 85,5                                  |
| Luminaire luminous flux [lm]              | 14289,4                               |
| Power of luminaire [W]                    | 97,2                                  |
| Luminaire's light efficiency [lm/W]       | 147                                   |
| Color of the light [K]                    | 4000                                  |
| CRI                                       | >80                                   |
| SDCM (LED sources)                        | 3                                     |
| Beam angle [°]                            | (C0-C180) / (C90-C270) - 86,2° / 111° |
| Photobiological risk class (IEC/EN 62471) | RG0                                   |
| Protection against electric shock         | I                                     |
| Protection degree                         | IP40                                  |
| Voltage                                   | 220240 V, 5060 Hz                     |
| Lifetime of LED sources [h]               | 80000                                 |
| Lx/By                                     | L80/B10                               |
| Operating temperature range [°C]          | 5 ÷ 35                                |
| Driver                                    | DIM DALI (EDD)                        |
| Power factor $\cos \phi$                  | >0,95                                 |
| Circuit load capacity                     | 7 (B10), 11 (B16), 11 (C10), 17 (C16) |
|                                           |                                       |