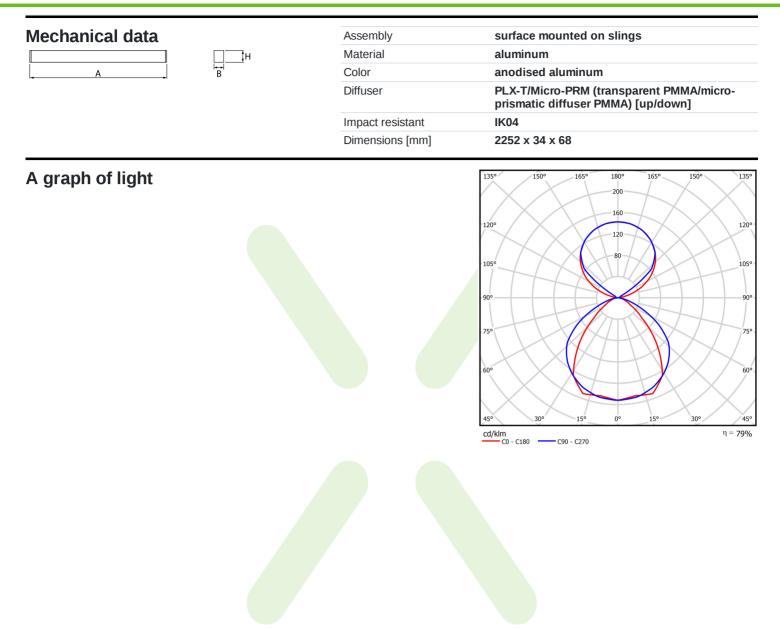

## Light and electrical data

| ource<br>bus flux LED [Im]<br>bwer [W] | LED<br>17974,1                                                                                                                                                                                                                                                                                                          |
|----------------------------------------|-------------------------------------------------------------------------------------------------------------------------------------------------------------------------------------------------------------------------------------------------------------------------------------------------------------------------|
|                                        | 17974,1                                                                                                                                                                                                                                                                                                                 |
| ower [W]                               |                                                                                                                                                                                                                                                                                                                         |
|                                        | 85,5                                                                                                                                                                                                                                                                                                                    |
| aire luminous flux [lm]                | 14289,4                                                                                                                                                                                                                                                                                                                 |
| of luminaire [W]                       | 97,2                                                                                                                                                                                                                                                                                                                    |
| aire's light efficiency [lm/W]         | 147                                                                                                                                                                                                                                                                                                                     |
| of the light [K]                       | 4000                                                                                                                                                                                                                                                                                                                    |
|                                        | >80                                                                                                                                                                                                                                                                                                                     |
| (LED sources)                          | 3                                                                                                                                                                                                                                                                                                                       |
| angle [°]                              | (C0-C180) / (C90-C270) - 86,2° / 111°                                                                                                                                                                                                                                                                                   |
| viological risk class (IEC/EN 62471)   | RG0                                                                                                                                                                                                                                                                                                                     |
| tion against electric shock            | I                                                                                                                                                                                                                                                                                                                       |
| tion degree                            | IP40                                                                                                                                                                                                                                                                                                                    |
| <u>j</u>                               | 220240 V, 5060 Hz                                                                                                                                                                                                                                                                                                       |
| e of LED sources [h]                   | 80000                                                                                                                                                                                                                                                                                                                   |
|                                        | L80/B10                                                                                                                                                                                                                                                                                                                 |
| ting temperature range [°C]            | 5 ÷ 35                                                                                                                                                                                                                                                                                                                  |
|                                        | DIM DALI (EDD)                                                                                                                                                                                                                                                                                                          |
| factor cos φ                           | >0,95                                                                                                                                                                                                                                                                                                                   |
| load capacity                          | 7 (B10), 11 (B16), 11 (C10), 17 (C16)                                                                                                                                                                                                                                                                                   |
|                                        | aire luminous flux [Im]<br>of luminaire [W]<br>aire's light efficiency [Im/W]<br>of the light [K]<br>(LED sources)<br>angle [°]<br>biological risk class (IEC/EN 62471)<br>tion against electric shock<br>tion degree<br>e<br>e<br>e of LED sources [h]<br>ting temperature range [°C]<br>factor cos φ<br>load capacity |