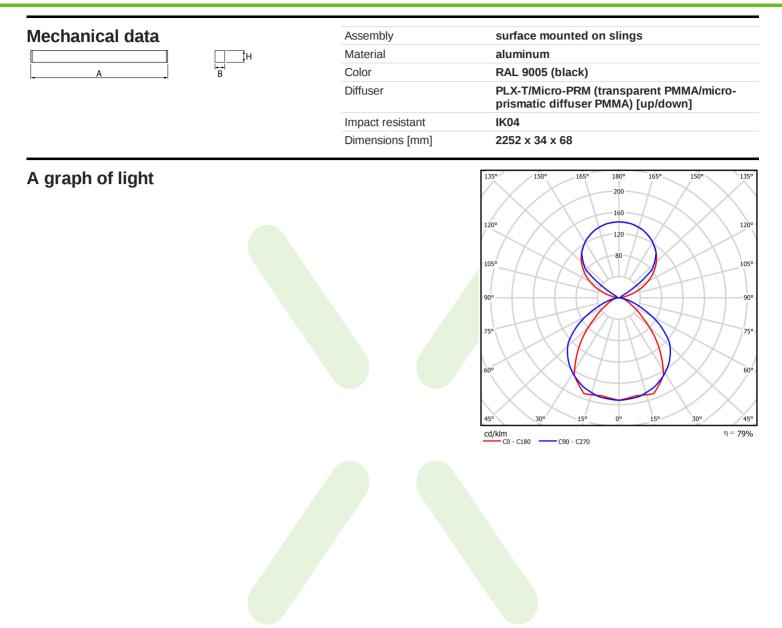

## Light and electrical data

| Light source                              | LED                                   |
|-------------------------------------------|---------------------------------------|
| Luminous flux LED [lm]                    | 16696,1                               |
| LED power [W]                             | 85,5                                  |
| Luminaire luminous flux [lm]              | 13273,4                               |
| Power of luminaire [W]                    | 97,2                                  |
| Luminaire's light efficiency [lm/W]       | 136,6                                 |
| Color of the light [K]                    | 3000                                  |
| CRI                                       | >80                                   |
| SDCM (LED sources)                        | 3                                     |
| Beam angle [°]                            | (C0-C180) / (C90-C270) - 86,2° / 111° |
| Photobiological risk class (IEC/EN 62471) | RG0                                   |
| Protection against electric shock         | I                                     |
| Protection degree                         | IP40                                  |
| Voltage                                   | 220240 V, 5060 Hz                     |
| Lifetime of LED sources [h]               | 80000                                 |
| Lx/By                                     | L80/B10                               |
| Operating temperature range [°C]          | 5 ÷ 35                                |
| Driver                                    | DIM DALI (EDD)                        |
| Power factor $\cos \phi$                  | >0,95                                 |
| Circuit load capacity                     | 7 (B10), 11 (B16), 11 (C10), 17 (C16) |
|                                           |                                       |