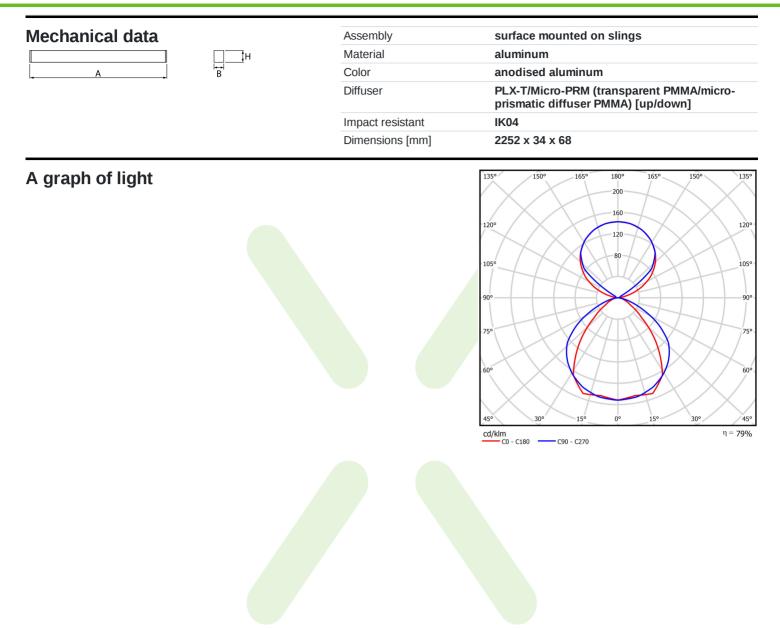

## Light and electrical data

| Light source                              | LED                                   |
|-------------------------------------------|---------------------------------------|
| Luminous flux LED [lm]                    | 10518,5                               |
| LED power [W]                             | 51,4                                  |
| Luminaire luminous flux [lm]              | 8362,2                                |
| Power of luminaire [W]                    | 58,4                                  |
| Luminaire's light efficiency [lm/W]       | 143,2                                 |
| Color of the light [K]                    | 3000                                  |
| CRI                                       | >80                                   |
| SDCM (LED sources)                        | 3                                     |
| Beam angle [°]                            | (C0-C180) / (C90-C270) - 86,2° / 111° |
| Photobiological risk class (IEC/EN 62471) | RG0                                   |
| Protection against electric shock         | I                                     |
| Protection degree                         | IP40                                  |
| Voltage                                   | 220240 V, 5060 Hz                     |
| Lifetime of LED sources [h]               | 80000                                 |
| Lx/By                                     | L80/B10                               |
| Operating temperature range [°C]          | 5 ÷ 35                                |
| Driver                                    | DIM DALI (EDD)                        |
| Power factor $\cos \phi$                  | >0,95                                 |
| Circuit load capacity                     | 7 (B10), 11 (B16), 11 (C10), 17 (C16) |
|                                           |                                       |