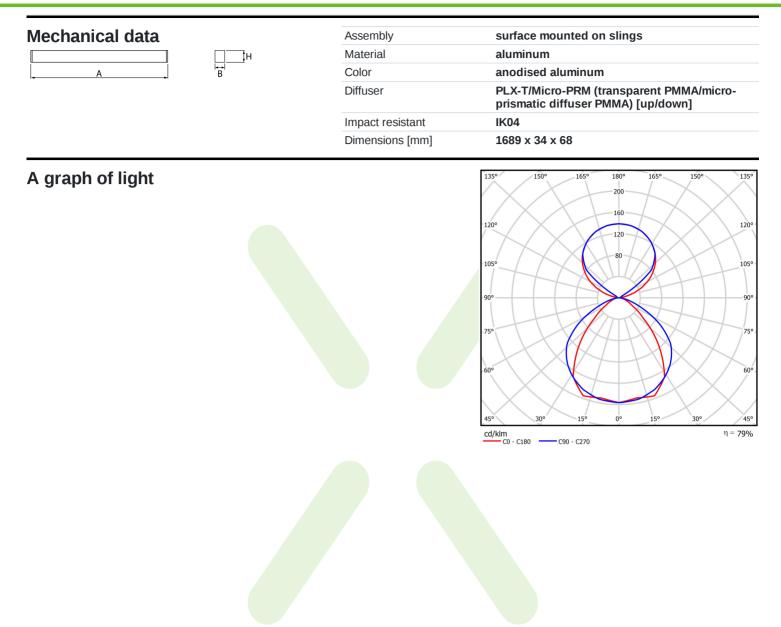

## Light and electrical data

| Light source                              | LED                                   |
|-------------------------------------------|---------------------------------------|
| Luminous flux LED [lm]                    | 13180,8                               |
| LED power [W]                             | 62,7                                  |
| Luminaire luminous flux [lm]              | 10478,7                               |
| Power of luminaire [W]                    | 71,3                                  |
| Luminaire's light efficiency [lm/W]       | 147                                   |
| Color of the light [K]                    | 4000                                  |
| CRI                                       | >80                                   |
| SDCM (LED sources)                        | 3                                     |
| Beam angle [°]                            | (C0-C180) / (C90-C270) - 86,2° / 111° |
| Photobiological risk class (IEC/EN 62471) | RG0                                   |
| Protection against electric shock         | I                                     |
| Protection degree                         | IP40                                  |
| Voltage                                   | 220240 V, 5060 Hz                     |
| Lifetime of LED sources [h]               | 80000                                 |
| Lx/By                                     | L80/B10                               |
| Operating temperature range [°C]          | 5 ÷ 35                                |
| Driver                                    | DIM DALI (EDD)                        |
| Power factor $\cos \phi$                  | >0,95                                 |
| Circuit load capacity                     | 7 (B10), 11 (B16), 11 (C10), 17 (C16) |
|                                           |                                       |