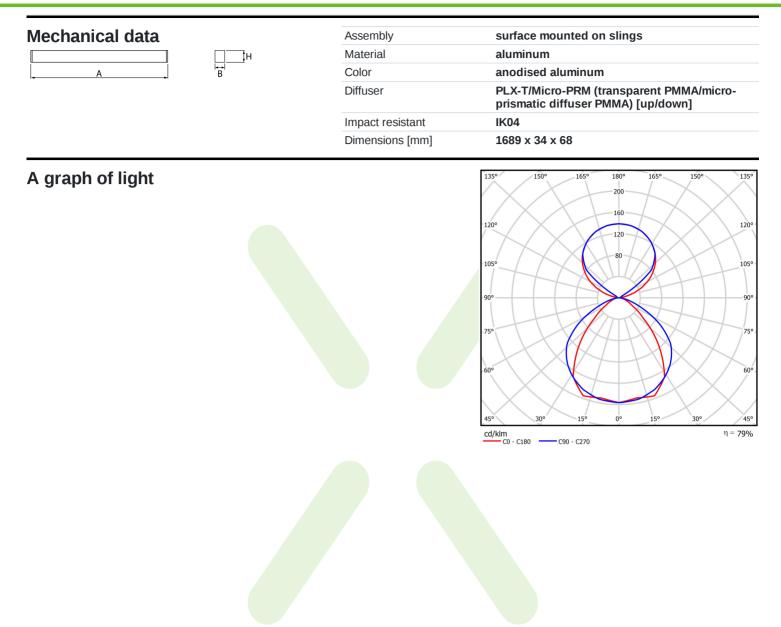

## Light and electrical data

| Light source                              | LED                                   |
|-------------------------------------------|---------------------------------------|
| Luminous flux LED [lm]                    | 12244,1                               |
| LED power [W]                             | 62,7                                  |
| Luminaire luminous flux [Im]              | 9734,1                                |
| Power of luminaire [W]                    | 71,3                                  |
| Luminaire's light efficiency [lm/W]       | 136,5                                 |
| Color of the light [K]                    | 3000                                  |
| CRI                                       | >80                                   |
| SDCM (LED sources)                        | 3                                     |
| Beam angle [°]                            | (C0-C180) / (C90-C270) - 86,2° / 111° |
| Photobiological risk class (IEC/EN 62471) | RG0                                   |
| Protection against electric shock         | I                                     |
| Protection degree                         | IP40                                  |
| Voltage                                   | 220240 V, 5060 Hz                     |
| Lifetime of LED sources [h]               | 80000                                 |
| Lx/By                                     | L80/B10                               |
| Operating temperature range [°C]          | 5 ÷ 35                                |
| Driver                                    | DIM DALI (EDD)                        |
| Power factor cos φ                        | >0,95                                 |
| Circuit load capacity                     | 7 (B10), 11 (B16), 11 (C10), 17 (C16) |
|                                           |                                       |