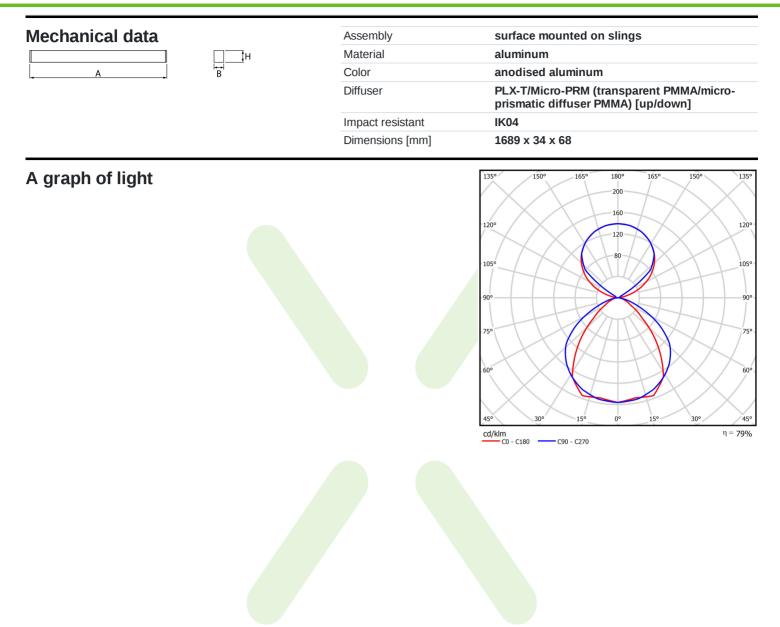

## Light and electrical data

| Light source                              | LED                                   |
|-------------------------------------------|---------------------------------------|
| Luminous flux LED [lm]                    | 8303,9                                |
| LED power [W]                             | 37,7                                  |
| Luminaire luminous flux [lm]              | 6601,6                                |
| Power of luminaire [W]                    | 42,8                                  |
| Luminaire's light efficiency [lm/W]       | 154,2                                 |
| Color of the light [K]                    | 4000                                  |
| CRI                                       | >80                                   |
| SDCM (LED sources)                        | 3                                     |
| Beam angle [°]                            | (C0-C180) / (C90-C270) - 86,2° / 111° |
| Photobiological risk class (IEC/EN 62471) | RG0                                   |
| Protection against electric shock         | I                                     |
| Protection degree                         | IP40                                  |
| Voltage                                   | 220240 V, 5060 Hz                     |
| Lifetime of LED sources [h]               | 80000                                 |
| Lx/By                                     | L80/B10                               |
| Operating temperature range [°C]          | 5 ÷ 35                                |
| Driver                                    | DIM DALI (EDD)                        |
| Power factor $\cos \phi$                  | >0,95                                 |
| Circuit load capacity                     | 7 (B10), 11 (B16), 11 (C10), 17 (C16) |
|                                           |                                       |