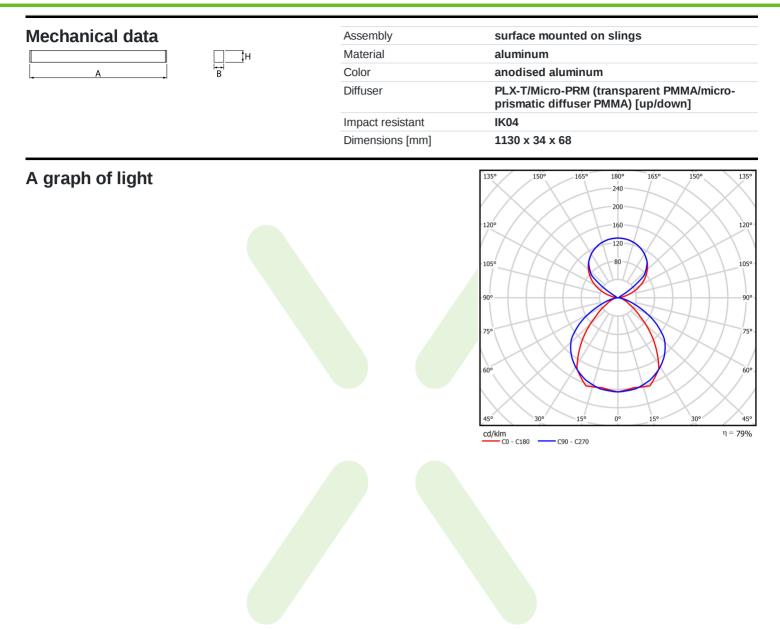

## Light and electrical data

| Light source                              | LED                                       |
|-------------------------------------------|-------------------------------------------|
| Luminous flux LED [lm]                    | 7792,2                                    |
| LED power [W]                             | 39,9                                      |
| Luminaire luminous flux [lm]              | 6194,8                                    |
| Power of luminaire [W]                    | 45,3                                      |
| Luminaire's light efficiency [lm/W]       | 136,8                                     |
| Color of the light [K]                    | 3000                                      |
| CRI                                       | >80                                       |
| SDCM (LED sources)                        | 3                                         |
| Beam angle [°]                            | (C0-C180) / (C90-C270) - 86,2° / 111°     |
| Photobiological risk class (IEC/EN 62471) | RG0                                       |
| Protection against electric shock         | 1                                         |
| Protection degree                         | IP40                                      |
| Voltage                                   | 220240 V, 5060 Hz                         |
| Lifetime of LED sources [h]               | 80000                                     |
| Lx/By                                     | L80/B10                                   |
| Operating temperature range [°C]          | 5 ÷ 35                                    |
| Driver                                    | DIM DALI (EDD)                            |
| Power factor $\cos \phi$                  | >0,95                                     |
| Circuit load capacity                     | 14 (B10), 23 (B16), 22 (C10), 35<br>(C16) |