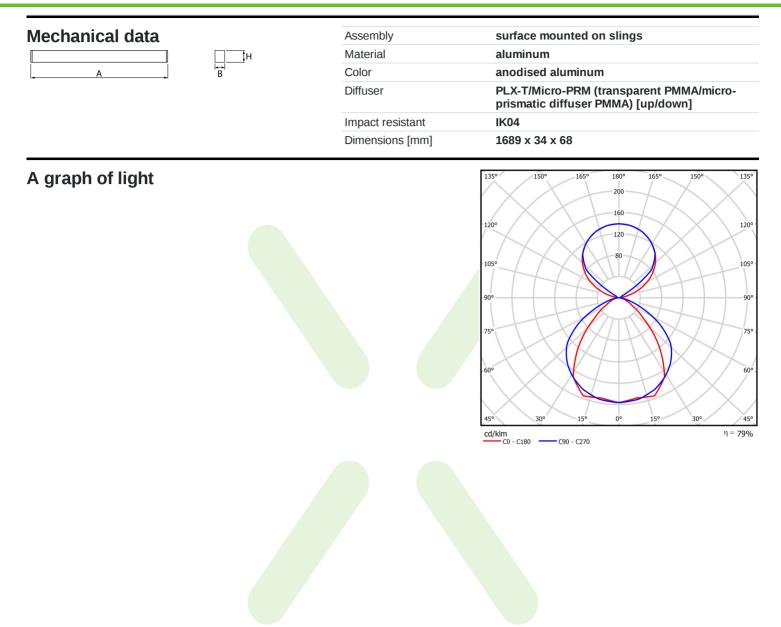

## Light and electrical data

| Light source                              | LED                                   |
|-------------------------------------------|---------------------------------------|
| Luminous flux LED [lm]                    | 13180,8                               |
| LED power [W]                             | 62,7                                  |
| Luminaire luminous flux [Im]              | 10478,7                               |
| Power of luminaire [W]                    | 71,3                                  |
| Luminaire's light efficiency [lm/W]       | 147                                   |
| Color of the light [K]                    | 4000                                  |
| CRI                                       | >80                                   |
| SDCM (LED sources)                        | 3                                     |
| Beam angle [°]                            | (C0-C180) / (C90-C270) - 86,2° / 111° |
| Photobiological risk class (IEC/EN 62471) | RG0                                   |
| Protection against electric shock         | I                                     |
| Protection degree                         | IP40                                  |
| Voltage                                   | 220240 V, 5060 Hz                     |
| Lifetime of LED sources [h]               | 80000                                 |
| Lx/By                                     | L80/B10                               |
| Operating temperature range [°C]          | 5 ÷ 35                                |
| Driver                                    | standard on/off (E)                   |
| Power factor cos φ                        | >0,95                                 |
| Circuit load capacity                     | 8 (B10), 13 (B16), 11 (C10), 18 (C16) |
|                                           |                                       |