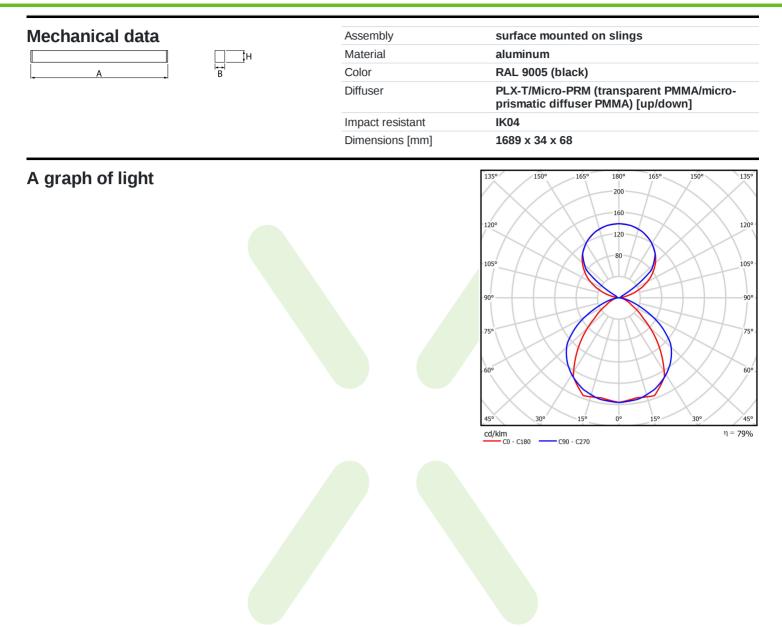

## Light and electrical data

| Light source                              | LED                                   |
|-------------------------------------------|---------------------------------------|
| Luminous flux LED [lm]                    | 8303,9                                |
| LED power [W]                             | 37,7                                  |
| Luminaire luminous flux [Im]              | 6601,6                                |
| Power of luminaire [W]                    | 42,8                                  |
| Luminaire's light efficiency [lm/W]       | 154,2                                 |
| Color of the light [K]                    | 4000                                  |
| CRI                                       | >80                                   |
| SDCM (LED sources)                        | 3                                     |
| Beam angle [°]                            | (C0-C180) / (C90-C270) - 86,2° / 111° |
| Photobiological risk class (IEC/EN 62471) | RG0                                   |
| Protection against electric shock         | I                                     |
| Protection degree                         | IP40                                  |
| Voltage                                   | 220240 V, 5060 Hz                     |
| Lifetime of LED sources [h]               | 80000                                 |
| Lx/By                                     | L80/B10                               |
| Operating temperature range [°C]          | 5 ÷ 35                                |
| Driver                                    | standard on/off (E)                   |
| Power factor cos φ                        | >0,95                                 |
| Circuit load capacity                     | 8 (B10), 13 (B16), 11 (C10), 18 (C16) |
|                                           |                                       |