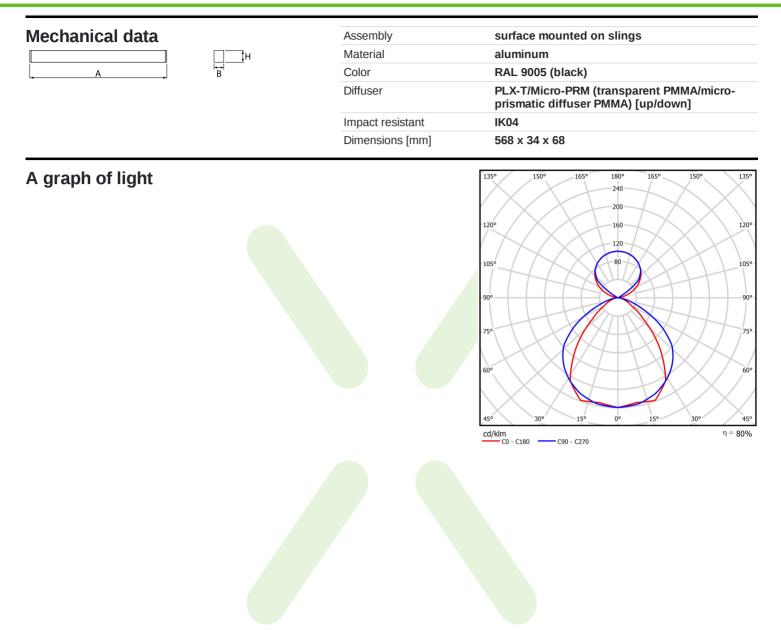

## Light and electrical data

| Light source                              | LED                                       |
|-------------------------------------------|-------------------------------------------|
| Luminous flux LED [lm]                    | 3340,1                                    |
| LED power [W]                             | 17,1                                      |
| Luminaire luminous flux [lm]              | 2655,4                                    |
| Power of luminaire [W]                    | 19,4                                      |
| Luminaire's light efficiency [lm/W]       | 136,9                                     |
| Color of the light [K]                    | 3000                                      |
| CRI                                       | >80                                       |
| SDCM (LED sources)                        | 3                                         |
| Beam angle [°]                            | (C0-C180) / (C90-C270) - 86,2° / 111°     |
| Photobiological risk class (IEC/EN 62471) | RG0                                       |
| Protection against electric shock         | I                                         |
| Protection degree                         | IP40                                      |
| Voltage                                   | 220240 V, 5060 Hz                         |
| Lifetime of LED sources [h]               | 80000                                     |
| Lx/By                                     | L80/B10                                   |
| Operating temperature range [°C]          | 5 ÷ 35                                    |
| Driver                                    | DIM DALI (EDD)                            |
| Power factor $\cos \phi$                  | >0,95                                     |
| Circuit load capacity                     | 17 (B10), 28 (B16), 26 (C10), 41<br>(C16) |