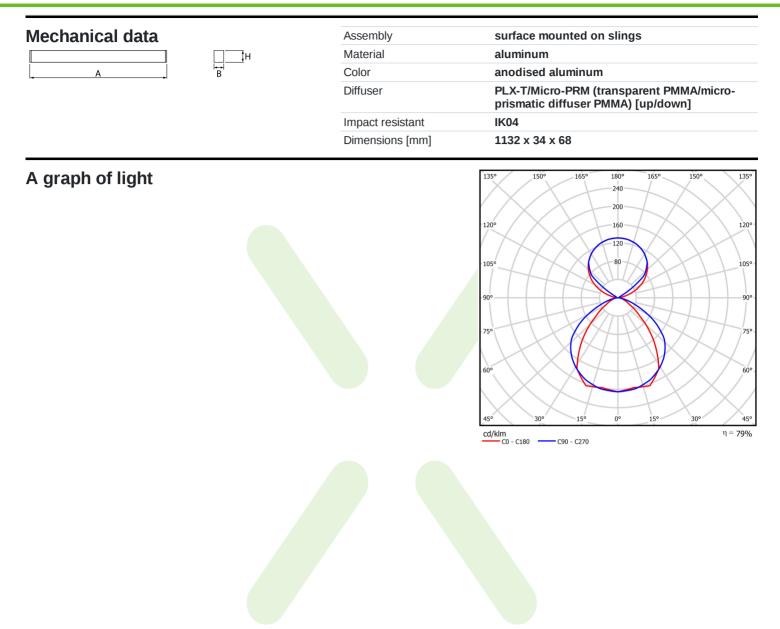

## Light and electrical data

| Light source                              | LED                                       |
|-------------------------------------------|-------------------------------------------|
| Luminous flux LED [Im]                    | 4908,9                                    |
| LED power [W]                             | 24                                        |
| Luminaire luminous flux [lm]              | 3902,6                                    |
| Power of luminaire [W]                    | 27,3                                      |
| Luminaire's light efficiency [lm/W]       | 143                                       |
| Color of the light [K]                    | 3000                                      |
| CRI                                       | >80                                       |
| SDCM (LED sources)                        | 3                                         |
| Beam angle [°]                            | (C0-C180) / (C90-C270) - 86,2° / 111°     |
| Photobiological risk class (IEC/EN 62471) | RG0                                       |
| Protection against electric shock         | I                                         |
| Protection degree                         | IP40                                      |
| Voltage                                   | 220240 V, 5060 Hz                         |
| Lifetime of LED sources [h]               | 80000                                     |
| Lx/By                                     | L80/B10                                   |
| Operating temperature range [°C]          | 5 ÷ 35                                    |
| Driver                                    | standard on/off (E)                       |
| Power factor $\cos \phi$                  | >0,95                                     |
| Circuit load capacity                     | 16 (B10), 26 (B16), 23 (C10), 37<br>(C16) |