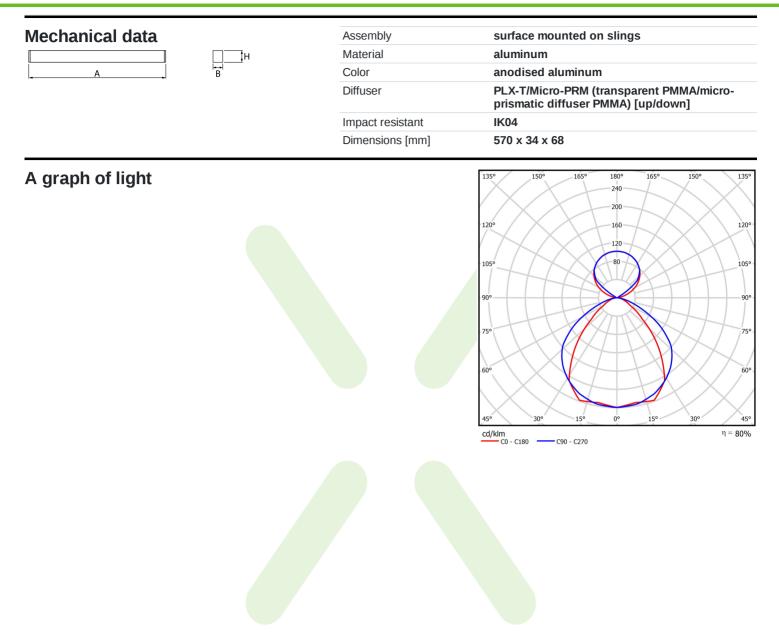

## Light and electrical data

| Light source                              | LED                                       |
|-------------------------------------------|-------------------------------------------|
| Luminous flux LED [lm]                    | 3340,1                                    |
| LED power [W]                             | 17,1                                      |
| Luminaire luminous flux [lm]              | 2655,4                                    |
| Power of luminaire [W]                    | 19,4                                      |
| Luminaire's light efficiency [lm/W]       | 136,9                                     |
| Color of the light [K]                    | 3000                                      |
| CRI                                       | >80                                       |
| SDCM (LED sources)                        | 3                                         |
| Beam angle [°]                            | (C0-C180) / (C90-C270) - 86,2° / 111°     |
| Photobiological risk class (IEC/EN 62471) | RG0                                       |
| Protection against electric shock         | I                                         |
| Protection degree                         | IP40                                      |
| Voltage                                   | 220240 V, 5060 Hz                         |
| Lifetime of LED sources [h]               | 80000                                     |
| Lx/By                                     | L80/B10                                   |
| Operating temperature range [°C]          | 5 ÷ 35                                    |
| Driver                                    | standard on/off (E)                       |
| Power factor $\cos \phi$                  | >0,95                                     |
| Circuit load capacity                     | 22 (B10), 34 (B16), 33 (C10), 54<br>(C16) |