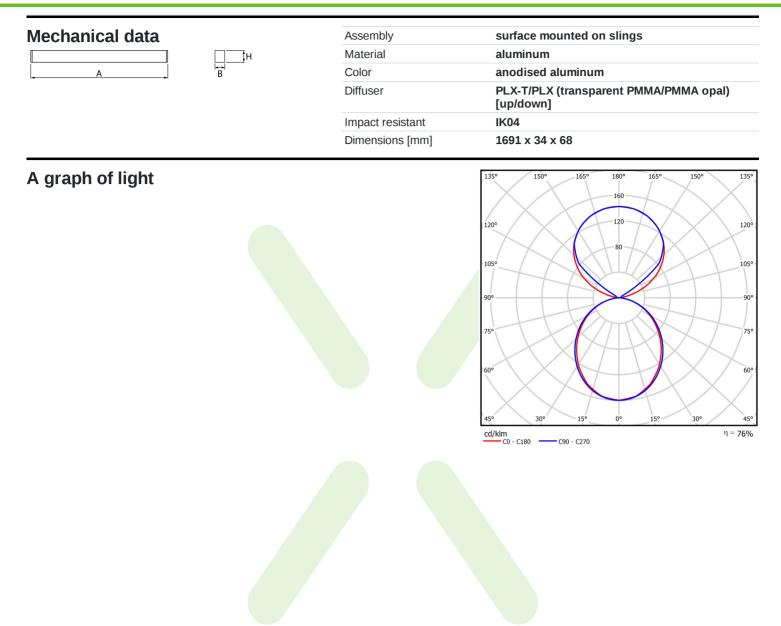

## Light and electrical data

| Light source                              | LED                                   |
|-------------------------------------------|---------------------------------------|
| Luminous flux LED [lm]                    | 12244,1                               |
| LED power [W]                             | 62,7                                  |
| Luminaire luminous flux [lm]              | 9232,1                                |
| Power of luminaire [W]                    | 71,3                                  |
| Luminaire's light efficiency [lm/W]       | 129,5                                 |
| Color of the light [K]                    | 3000                                  |
| CRI                                       | >80                                   |
| SDCM (LED sources)                        | 3                                     |
| Beam angle [°]                            | (C0-C180) / (C90-C270) - 99,6° / 103° |
| Photobiological risk class (IEC/EN 62471) | RG0                                   |
| Protection against electric shock         | I                                     |
| Protection degree                         | IP40                                  |
| Voltage                                   | 220240 V, 5060 Hz                     |
| Lifetime of LED sources [h]               | 80000                                 |
| Lx/By                                     | L80/B10                               |
| Operating temperature range [°C]          | 5 ÷ 35                                |
| Driver                                    | DIM DALI (EDD)                        |
| Power factor cos φ                        | >0,95                                 |
| Circuit load capacity                     | 7 (B10), 11 (B16), 11 (C10), 17 (C16) |
|                                           |                                       |